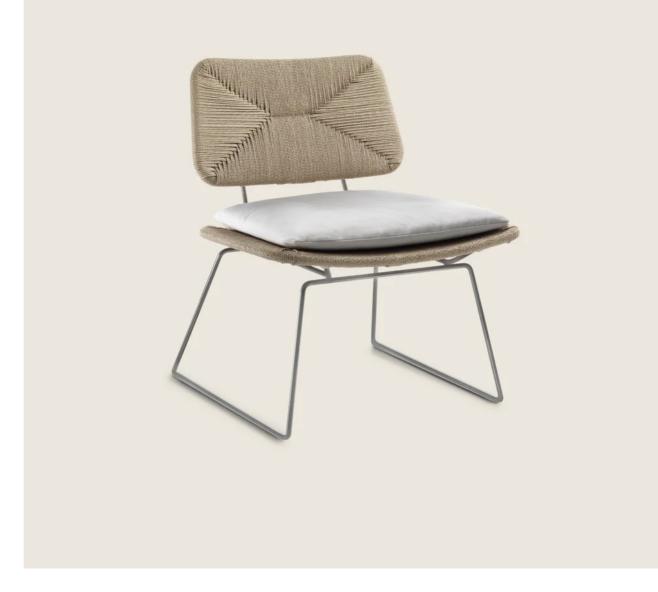

#### ECHOES

**Structure** in metal with burnished or glossy anthracite finish, in white 100 or with matte lacquered finish in sand 610, green 630, brick 620 or white 160

Finish plus version structure in metal with satin, chrome or black chrome finish Armrest in metal with burnished, glossy anthracite, white 100 finish or with matte lacquered finish in sand 610, green 630, brick 620 or white 160. With wood insert in the following: canaletto walnut with natural finish, or stained canaletto walnut extra or in ash with natural finish or stained walnut, teak, wenge, ebony or brown

Seat / backrest in metal with woven twisted paper rush cord; or, in pure cellulose paper cord, in natural 4002 or anthracite 4005 color

Armchair seat cushion in polyurethane foam and polyester fiber. Upon request, with upcharge

**Seat cushion upholstery** is removable in both the fabric and leather versions

Feet rest on tips made of thermoplastic material

#### ECHOES S.H.

**Structure** in metal with burnished, satin, chrome, black chrome, glossy anthracite finish, in white 100 or with matte lacquered finish in sand 610, green 630, brick 620 or white 160

Armrest in metal, with burnished, satin, chrome, black chrome, glossy anthracite finish, in white 100 finish or with matte lacquered finish in sand 610, green 630, brick 620 or white 160. With wood insert in the following: canaletto walnut with natural finish, or stained canaletto walnut extra; or in ash with natural finish or stained walnut, teak, wenge, ebony or brown