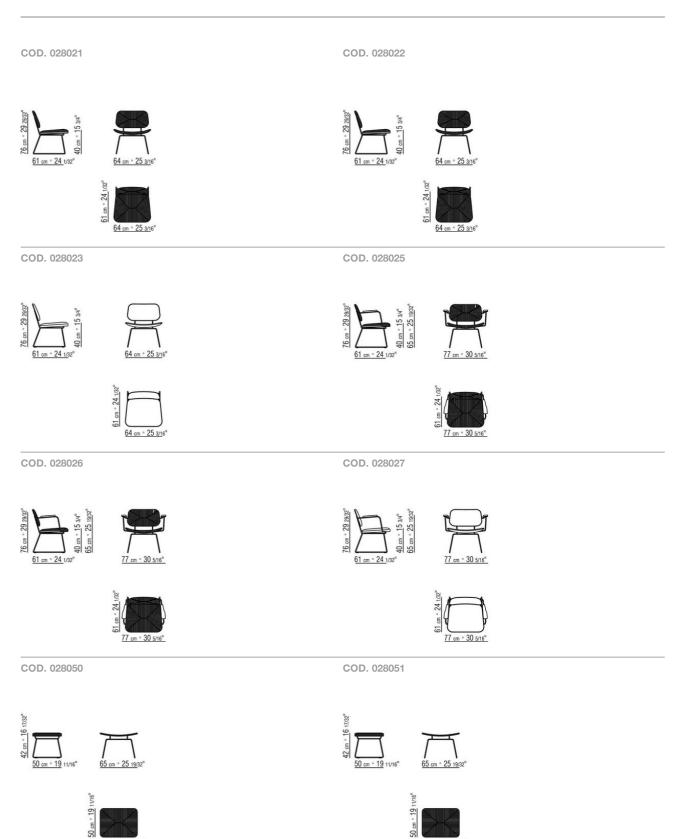

## **TECHNICAL DRAWINGS** | ECHOES | ECHOES S.H.

65 cm ° 25 19/32"

65 cm ° 25 19/32"