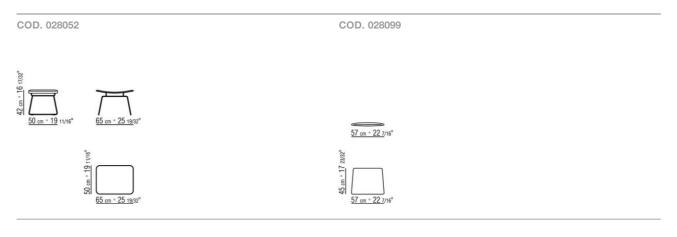

ckrest in fiberglass and polyurethane foam upholstered in cowhide in the following colors: grey 5003, dark brown 5004, extra dark brown 5013, black 5005, olive 5006, russian red 5008, sand 5001, tobacco 5015

Armchair seat cushion in polyurethane foam and polyester fiber. Upon request, with upcharge

Seat cushion upholstery is removable in both the fabric and leather versions Feet rest on tips made of thermoplastic material

Flexform reserves the right to make, at any time and without notice, improvements or modifications that it might deem appropriate to its products, whether these be of an aesthetic or technical nature or related to sizes and materials.

## **TECHNICAL DRAWINGS** | ECHOES | ECHOES S.H.



65 cm ° 25 19/32"

65 cm ° 25 19/32"

# TECHNICAL DRAWINGS | ECHOES | ECHOES S.H.