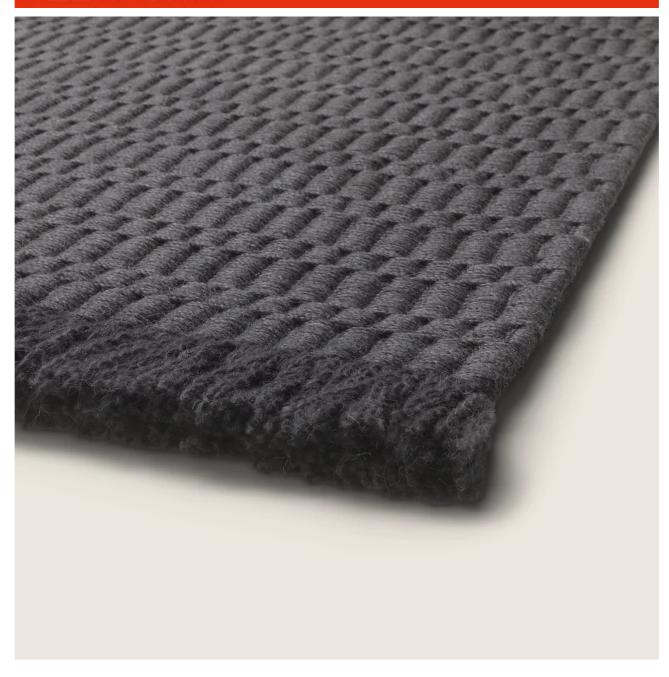

## MORI | JUMA | 2024

Indoor area rug hand-woven, with fringe Composition colors Milk and Camel: 80% New Zealand wool, 20% cotton Composition color Anthracite: 60% viscose, 20% New Zealand wool, 20%

cotton