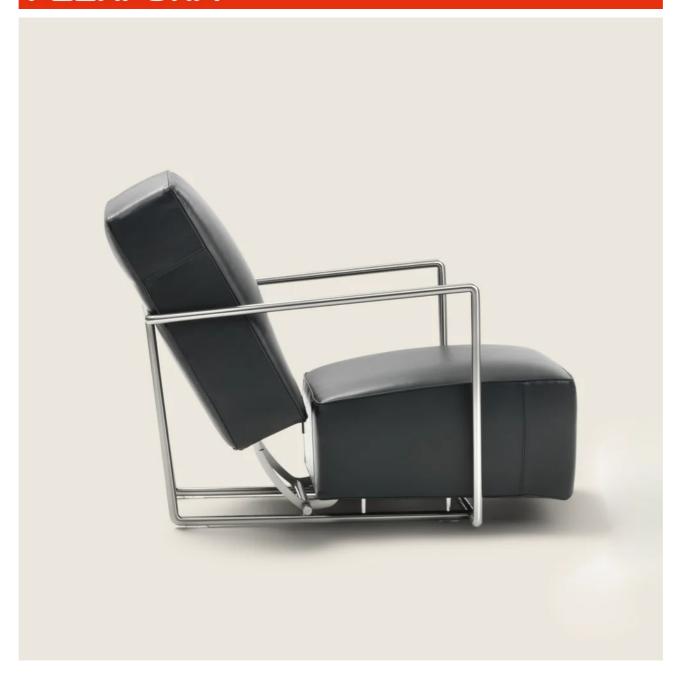

## **ARMCHAIR**

**Structure** in metal with satin, chrome, black chrome, burnished, glossy anthracite finish. Rests on pads made of thermoplastic material.

Seat in plywood and metal with polyurethane foam padding, covered with a protective laminated fabric

**Backrest** in plywood and metal with molded polyurethane padding, covered

with a protective laminated fabric. Patented recliner mechanism.

**Upholstery** is removable in both the fabric and leather versions.

**Armchair code. 11B11** with metal armrests upholstered in cowhide in colors: black, tobacco, natural, dark brown, grey, olive and russian red

ARMCHAIRS 2