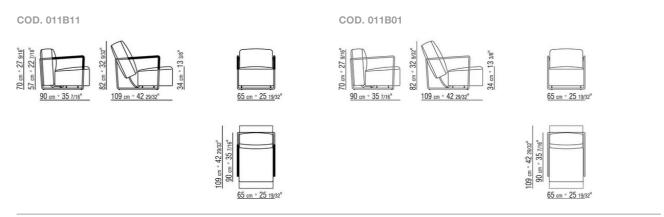

## FLEXFORM



A.B.C. ANTONIO CITTERIO 1996 ARMCHAIRS

## A.B.C. | ANTONIO CITTERIO | 1996

## **ARMCHAIR**

**Structure** in metal with satin, chrome, black chrome, burnished, glossy anthracite finish. Rests on pads made of thermoplastic material.

Seat in plywood and metal with polyurethane foam padding, covered with a protective laminated fabric

**Backrest** in plywood and metal with molded polyurethane padding, covered

with a protective laminated fabric. Patented recliner mechanism.

**Upholstery** is removable in both the fabric and leather versions.

**Armchair code. 11B11** with metal armrests upholstered in cowhide in colors: black, tobacco, natural, dark brown, grey, olive and russian red

ARMCHAIRS 2

## **TECHNICAL DRAWINGS** | A.B.C.



COD. 011B50



ARMCHAIRS