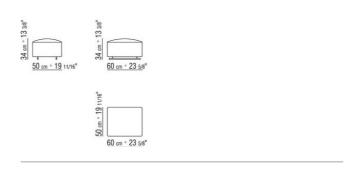

## FLEXFORM



A.B.C. ANTONIO CITTERIO 1996 ARMCHAIRS

## A.B.C. | ANTONIO CITTERIO | 1996

## **ARMCHAIR**

**Structure** in metal with satin, chrome, black chrome, burnished, glossy anthracite finish. Rests on pads made of thermoplastic material.

Seat in plywood and metal with polyurethane foam padding, covered with a protective laminated fabric

**Backrest** in plywood and metal with molded polyurethane padding, covered

with a protective laminated fabric. Patented recliner mechanism.

**Upholstery** is removable in both the fabric and leather versions.

**Armchair code. 11B11** with metal armrests upholstered in cowhide in colors: black, tobacco, natural, dark brown, grey, olive and russian red

ARMCHAIRS 2

## **TECHNICAL DRAWINGS** | A.B.C.



COD. 011B50



ARMCHAIRS