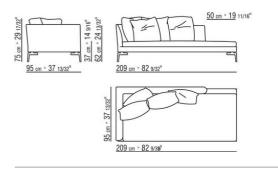

## DORMEUSE

Seat frame in metal covered with fabric with polyurethane underseat Structure in solid wood with polyurethane foam and molded polyurethane foam padding, covered with a protective laminated fabric