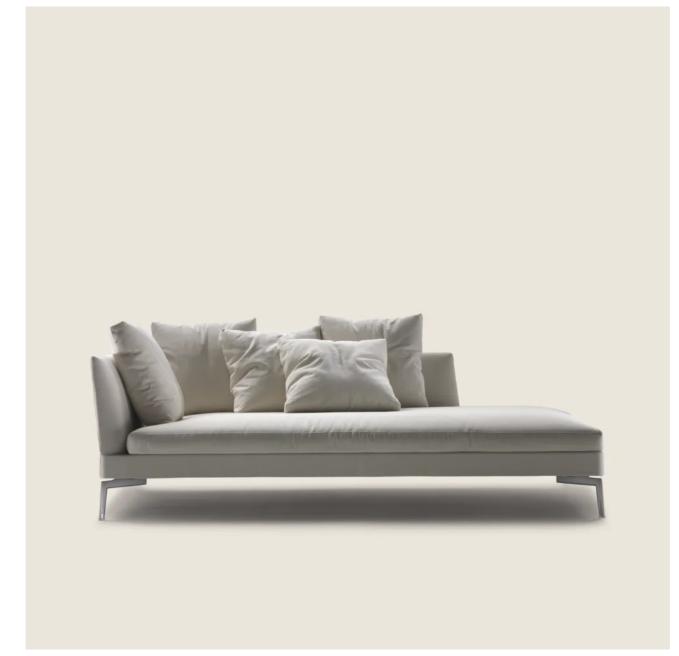

## FLEXFORM

FEEL GOOD TEN ANTONIO CITTERIO 2010 CHAISE LONGUE/DORMEUSE

## DORMEUSE

Seat frame in metal covered with fabric with polyurethane underseat Structure in solid wood with polyurethane foam and molded polyurethane foam padding, covered with a protective laminated fabric

Seat cushions in polyurethane foam and dacron

Backrest cushions in sterilized goose down (Assopiuma certified, gold label) Optional cushions in sterilized goose down

(Assopiuma certified, gold label). Optional