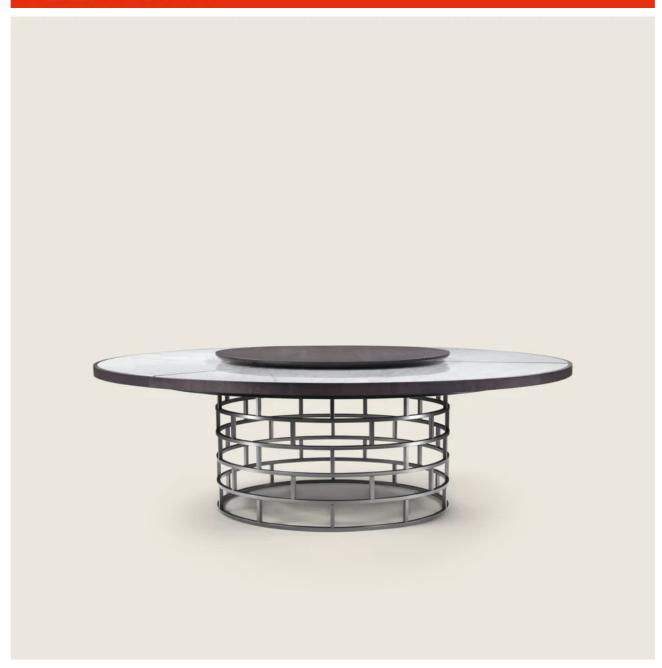

## CROWN | ROBERTO LAZZERONI | 2014

**Structure** in metal with satin, chrome, black chrome, burnished, glossy anthracite finish. Rests on tips made of thermoplastic material

Top in solid ash with natural finish or stained ebony, wenge or brown, with marble insert in the following types: polished calacatta gold, matt calacatta gold, polished white carrara, polished nero marquina, polished emperador, matt emperador, polished emperador light, polished marron damasco, matt marron damasco, polished grey stardust, matt grey stardust

Lazy susan in solid ash with natural finish or stained wenge, ebony, brown, with revolving mechanism

TABLES 2