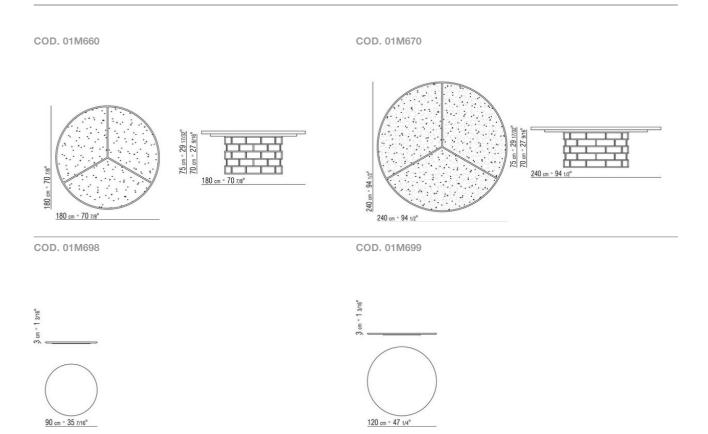

CROWN ROBERTO LAZZERONI 2014 TABLES

## CROWN | ROBERTO LAZZERONI | 2014

**Structure** in metal with satin, chrome, black chrome, burnished, glossy anthracite finish. Rests on tips made of thermoplastic material

Top in solid ash with natural finish or stained ebony, wenge or brown, with marble insert in the following types: polished calacatta gold, matt calacatta gold, polished white carrara, polished nero marquina, polished emperador, matt emperador, polished emperador light, polished marron damasco, matt marron damasco, polished grey stardust, matt grey stardust

Lazy susan in solid ash with natural finish or stained wenge, ebony, brown, with revolving mechanism

TABLES 2

## TECHNICAL DRAWINGS | CROWN



TABLES