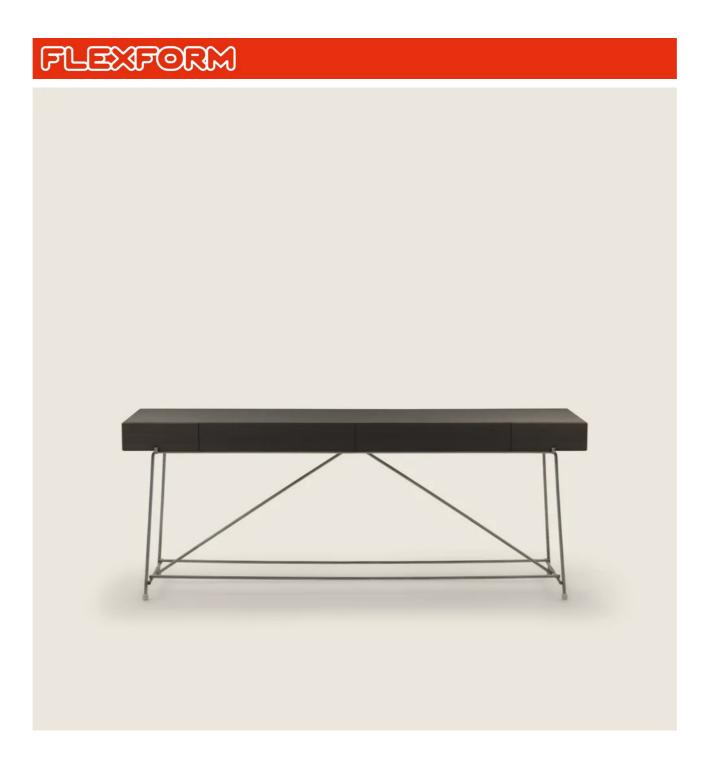

## CONSOLLE

Structure in metal with burnished, glossy anthracite finish or in white 100; or with matte lacquered finish in sand 610, sage green 630, brick 620, white 160, black 900, terracotta 625, forest green 635 Finish plus version structure in metal with satin, chrome or black chrome finish Console top in canaletto walnut veneer with natural finish, or stained canaletto walnut extra; or in ash veneer with natural finish or stained walnut, teak, wenge, ebony or brown, with drawers; or in the following types of marble: polished calacatta gold, matt calacatta gold, polished white carrara, polished nero marquina, polished emperador, matt emperador, polished emperador light, polished marron damasco, matt marron damasco, polished grey stardust, matt grey stardust

Desk top with drawers in canaletto walnut veneer with natural finish, or stained canaletto walnut extra; or in ash veneer with natural finish or stained walnut, teak, wenge, ebony or brown

Feet rest on tips made of thermoplastic material