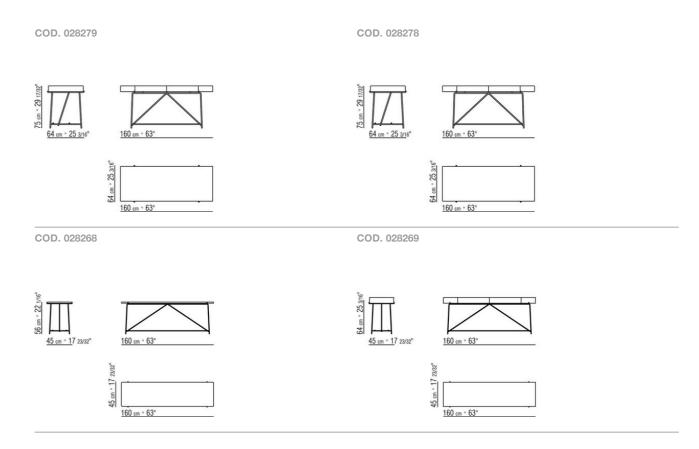

rawers; or in the following types of marble: polished calacatta gold, matt calacatta gold, polished white carrara, polished nero marquina, polished emperador, matt emperador, polished emperador light, polished marron damasco, matt marron damasco, polished grey stardust, matt grey stardust

Desk top with drawers in canaletto walnut veneer with natural finish, or stained canaletto walnut extra; or in ash veneer with natural finish or stained walnut, teak, wenge, ebony or brown

Feet rest on tips made of thermoplastic material

Flexform reserves the right to make, at any time and without notice, improvements or modifications that it might deem appropriate to its products, whether these be of an aesthetic or technical nature or related to sizes and materials.

## TECHNICAL DRAWINGS | ANY DAY