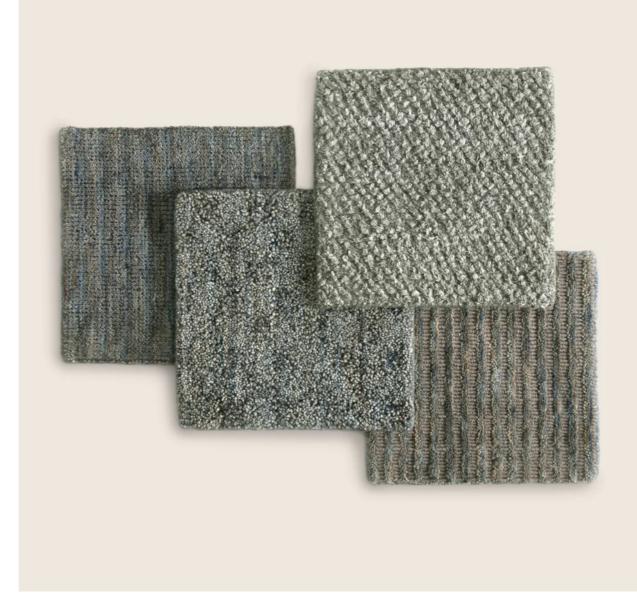

## PREMIUM CARPET COLLECTION | | 2019

Structure pure wool and cotton Types and colors please refer to the samples chart Rugs of the premium collection: blake – carlyle – duncan – tristan For striped carpets, the line is developed in length