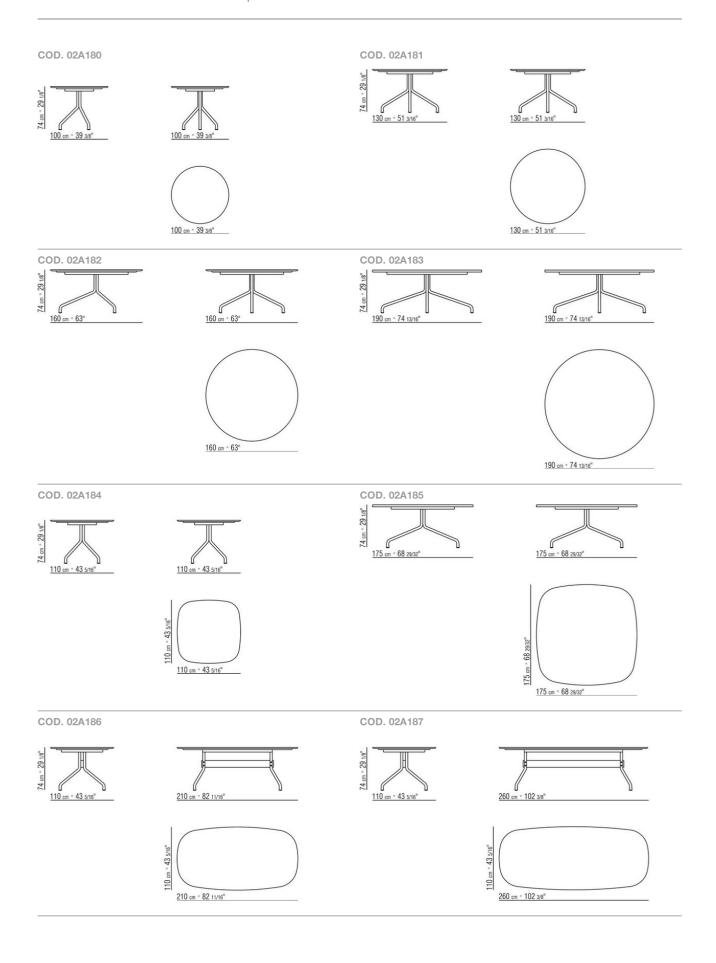

## TECHNICAL DRAWINGS | ACADEMY

TABLES

Art. 2A183, 2A185, 2A188 not available with marble top

**Feet** rest on tips made of thermoplastic material

TABLES 2