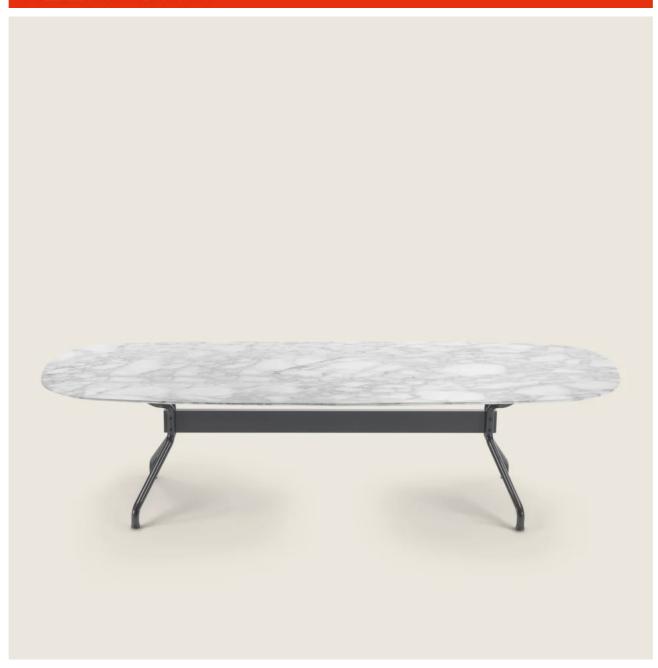

#### **TABLE**

Structure in stainless steel in these finishes: satin, chrome, black chrome, burnished, glossy anthracite, matt titanium 710 and white 100; or with matt lacquer finish: sand 610, brick 620, sage green 630, white 160, terracotta 625, forest green 635, black 900

**Top** n canaletto walnut veneer with rawwood effect, natural or stained walnut extra finish; or in ash veneer with natural finish or stained walnut, teak, wenge, ebony or brown; or in oak veneer with raw-wood effect finish. Or in marble: polished calacatta gold, matt calacatta gold, polished white carrara, polished nero marquina, polished emperador, matt emperador, polished emperador light, polished marron damasco, matt marron damasco, polished grey stardust, matt grey stardust

Art. 2A183, 2A185, 2A188 not available with marble top

**Feet** rest on tips made of thermoplastic material

TABLES 2