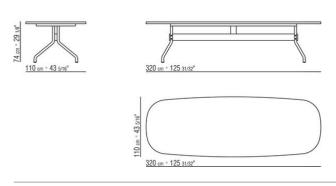

## TECHNICAL DRAWINGS | ACADEMY

COD. 02A188

TABLES

Art. 2A183, 2A185, 2A188 not available with marble top

**Feet** rest on tips made of thermoplastic material

TABLES 2