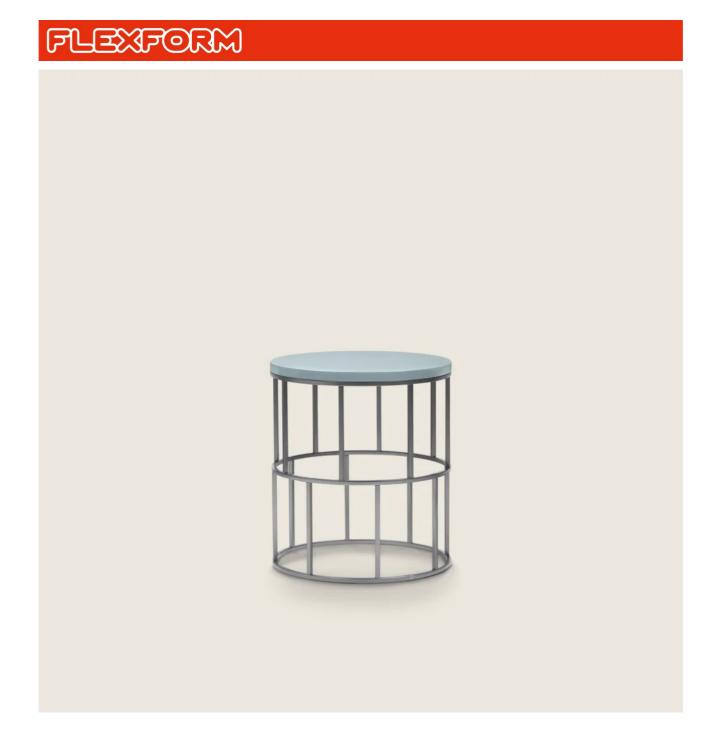

## SIDE TABLES

Base in metal with satin, chrome, burnished, black chrome, glossy anthracite, matt titanium 710 finish Top in wood with glossy lacquer finish in the following colors: white, black, lilac, pine green, salmon, grey-green, mocha, dove grey, mustard, saffron, burgundy, teal, grey-blue, moss green or brick; or in the following types of marble: polished calacatta gold, matt calacatta gold, polished white carrara, polished nero marquina, polished emperador, matt emperador, polished emperador light, polished marron damasco, matt marron damasco, polished grey stardust, matt grey stardust