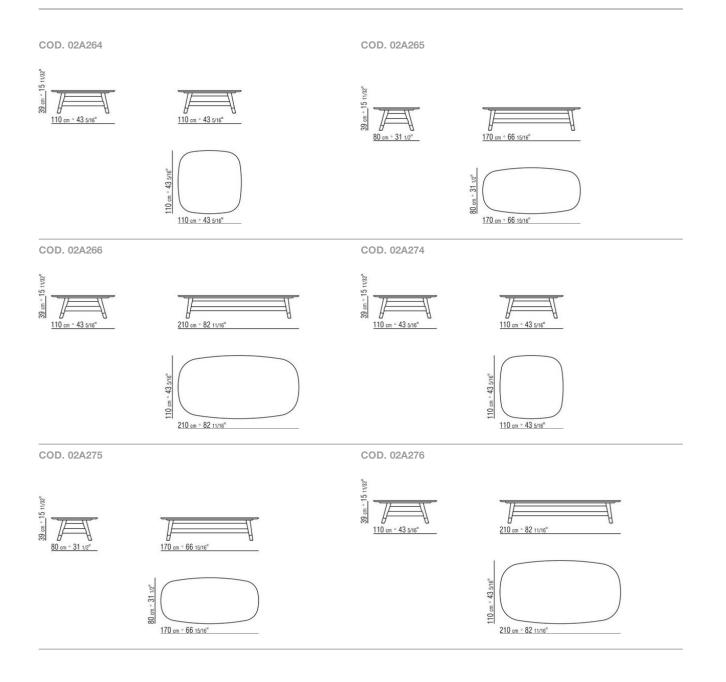

or stained walnut extra; ash veneer with natural finish or stained walnut, teak, wenge, ebony or brown; or in these types of marble: polished calacatta gold, matt calacatta gold, polished white carrara, polished nero marquina, polished emperador, matt emperador, polished emperador light, polished marron damasco, matt marron damasco, polished grey stardust, matt grey stardust **Feet** in cast aluminum in these finishes: satin, chrome, burnished, black chrome, glossy anthracite. Feet rest on tips made of thermoplastic material

Flexform reserves the right to make, at any time and without notice, improvements or modifications that it might deem appropriate to its products, whether these be of an aesthetic or technical nature or related to sizes and materials.

## TECHNICAL DRAWINGS | DESCO