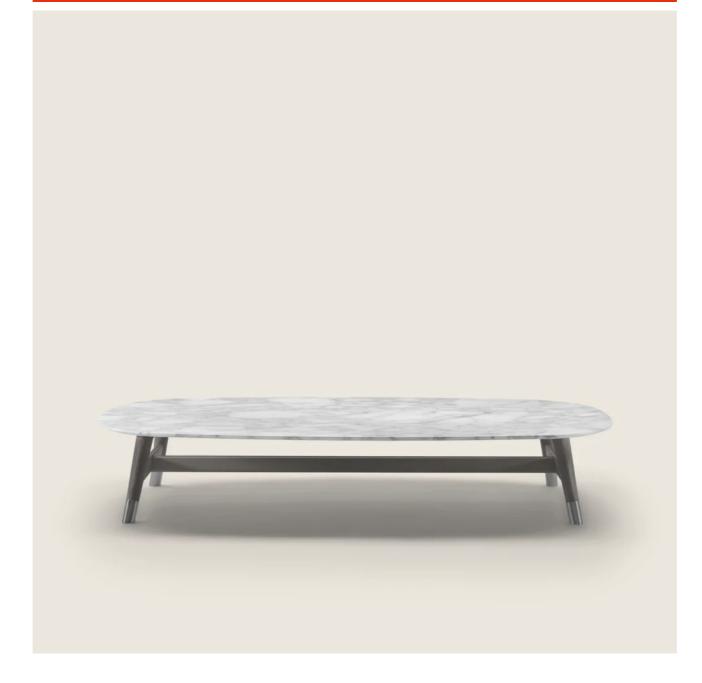

## SMALL TABLE

Structure in solid turned canaletto walnut with natural finish, or stained walnut extra; or, in solid ash with natural finish or stained walnut, teak, wenge, ebony or brown Top in canaletto walnut veneer with natural finish or stained walnut extra; ash veneer with natural finish or stained walnut, teak, wenge, ebony or brown; or in these types of marble: polished calacatta gold, matt calacatta gold, polished white carrara, polished nero marquina, polished emperador, matt emperador, polished emperador light, polished marron damasco, matt marron damasco, polished grey stardust, matt grey stardust **Feet** in cast aluminum in these finishes: satin, chrome, burnished, black chrome, glossy anthracite. Feet rest on tips made of thermoplastic material