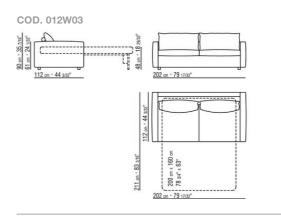

Platform base arc-welded metal frame Upholstery removable fabric or not removable leather covers Mattress in polyurethane 160x200 cm

Flexform reserves the right to make, at any time and without notice, improvements or modifications that it might deem appropriate to its products, whether these be of an aesthetic or technical nature or related to sizes and materials.