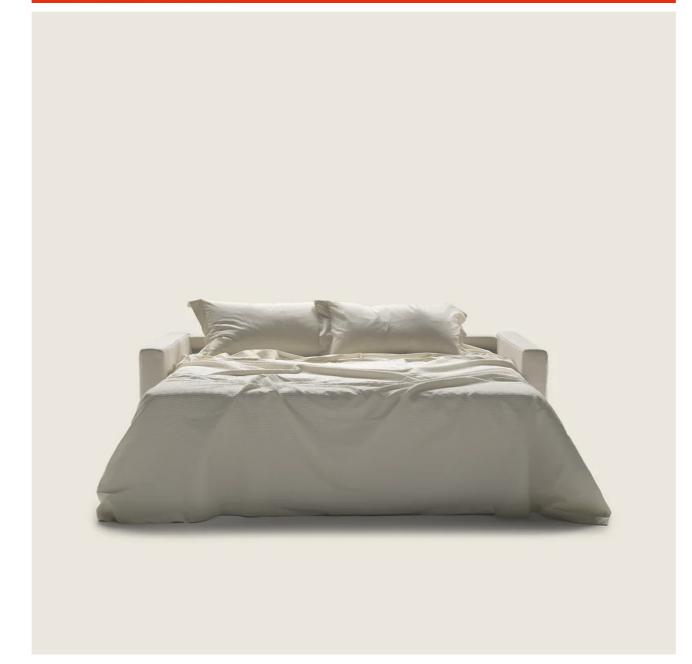

## FLEXFORM

GARY DESIGN CENTER 2006 Sofa Beds

## GARY | DESIGN CENTER | 2006

**Structure** in plywood with polyurethane foam padding, covered with a protective laminated fabric

Fold out bed with patented mechanism Backrest cushions in sterilized goose down (Assopiuma certified, gold label) with polyurethane foam support bolster Seat cushions in polyurethane foam and dacron

Platform base arc-welded metal frame Upholstery removable fabric or not removable leather covers Mattress in polyurethane 160x200 cm

Flexform reserves the right to make, at any time and without notice, improvements or modifications that it might deem appropriate to its products, whether these be of an aesthetic or technical nature or related to sizes and materials.