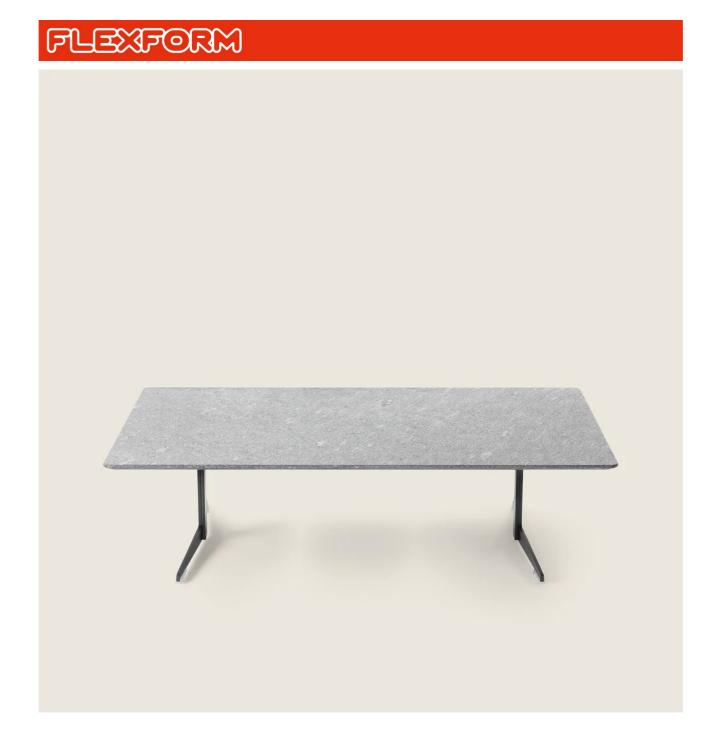

## FLY OUTDOOR | ANTONIO CITTERIO | 2019

## SMALL TABLE

Structure in stainless steel 316 with electropolished or epoxy-powder-coated finish in white 100, wine red 405, khaki green 705, or burnished; or with embossed lacquered finish in white 300, sand 310, brick 320 and sage green 330

Top in the following types of stone: lava stone, porphyry, cardoso, beola argentata Feet in thermoplastic material Cover in waterproof material; the cover is upon request, with upcharge

Flexform reserves the right to make, at any time and without notice, improvements or modifications that it might deem appropriate to its products, whether these be of an aesthetic or technical nature or related to sizes and materials.