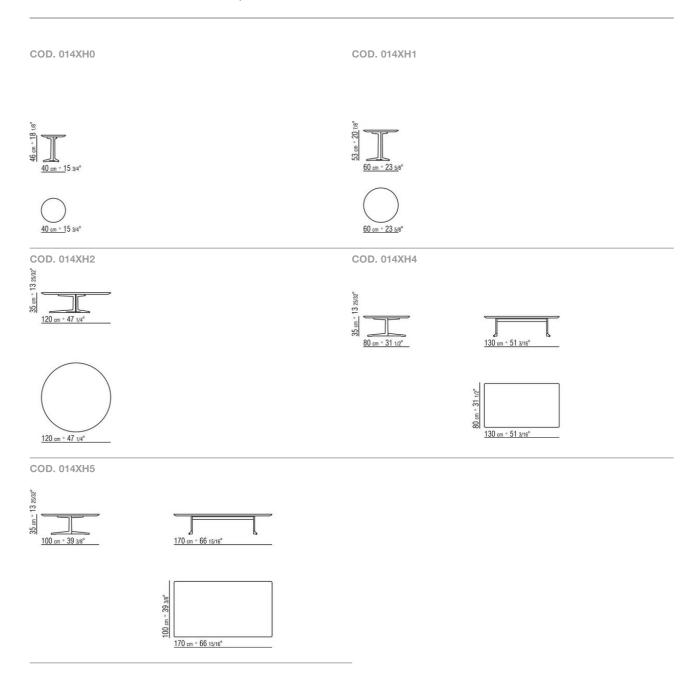

COFFEE AND SIDE TABLES** 

## FLY OUTDOOR | ANTONIO CITTERIO | 2019

## SMALL TABLE

Structure in stainless steel 316 with electropolished or epoxy-powder-coated finish in white 100, wine red 405, khaki green 705, or burnished; or with embossed lacquered finish in white 300, sand 310, brick 320 and sage green 330

Top in the following types of stone: lava stone, porphyry, cardoso, beola argentata Feet in thermoplastic material Cover in waterproof material; the cover is upon request, with upcharge

Flexform reserves the right to make, at any time and without notice, improvements or modifications that it might deem appropriate to its products, whether these be of an aesthetic or technical nature or related to sizes and materials.

COFFEE AND SIDE TABLES

## TECHNICAL DRAWINGS | FLY OUTDOOR



COFFEE AND SIDE TABLES