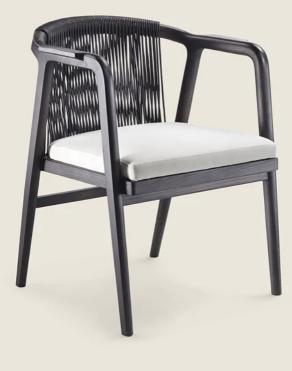

## **DINING ARMCHAIR**

Frame in solid Canaletto walnut with rawwood effect, natural, or stained walnut extra finish; or in solid ash with natural finish or stained walnut, stained teak, stained wenge, stained brown or stained ebony; or in solid oak with raw-wood effect finish.

Woven hide leather cord black, tobacco, natural, dark brown, grey, olive and russian

red

Metal frame coated with epoxy powder. Rests on pads made of thermoplastic material Seat in plywood and metal with polyurethane foam padding, covered with a protective laminated fabric

**Upholstery** is removable in both the fabric and leather versions

Flexform reserves the right to make, at any time and without notice, improvements or modifications that it might deem appropriate to its products, whether these be of an aesthetic or technical nature or related to sizes and materials.