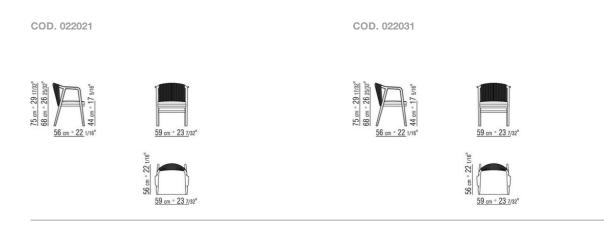

ined walnut extra finish; or in solid ash with natural finish or stained walnut, stained teak, stained wenge, stained brown or stained ebony; or in solid oak with raw-wood effect finish.

Woven hide leather cord black, tobacco, natural, dark brown, grey, olive and russian

red

Metal frame coated with epoxy powder. Rests on pads made of thermoplastic material Seat in plywood and metal with polyurethane foam padding, covered with a protective laminated fabric

**Upholstery** is removable in both the fabric and leather versions

Flexform reserves the right to make, at any time and without notice, improvements or modifications that it might deem appropriate to its products, whether these be of an aesthetic or technical nature or related to sizes and materials.

## TECHNICAL DRAWINGS | CRONO