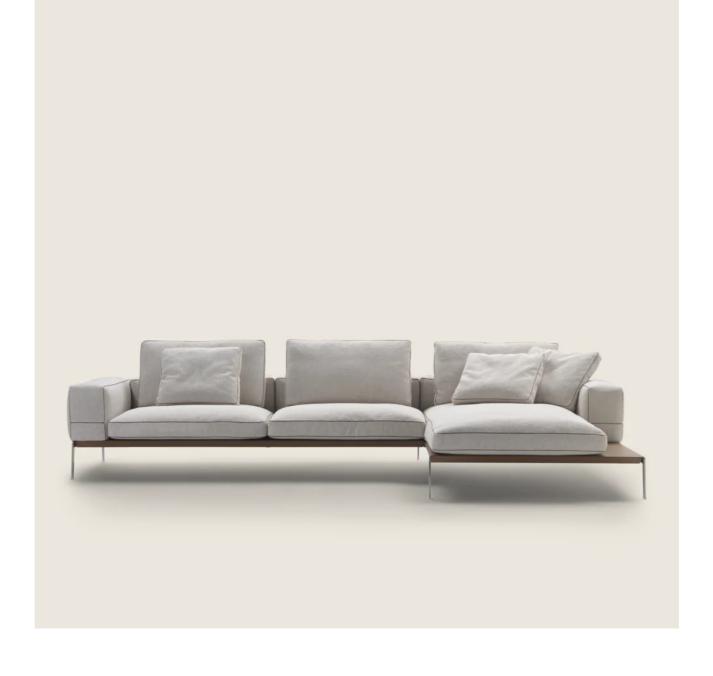

#### SOFA

Seat frame in metal upholstered in cowhide in the following colors: russian red 5008, olive 5006, black 5005, dark brown 5004, dark brown extra 5013, grey 5003, sand 5001, tobacco 5015. Also available in black suede 6005, dark brown suede 6004, olive suede 6003, sand suede 6001 and polyurethane cushion

Armrest and backrest in metal padded with molded polyurethane foam and dacron Seat cushion in sterilized goose down (Assopiuma certified, gold label) with insert in crushproof material

Backrest cushion in sterilized goose down (Assopiuma certified, gold label) available with or without support bolster with polyurethane foam padding Optional backrest cushions are upon request, with upcharge

Legs in metal with satin, chrome, black chrome, burnished, glossy anthracite finish. Rests on pads made of thermoplastic material

Upholstery is removable in both the fabric and leather versions

Piping in gros grain, available in all the colors on the sample board, for both fabric and leather covers