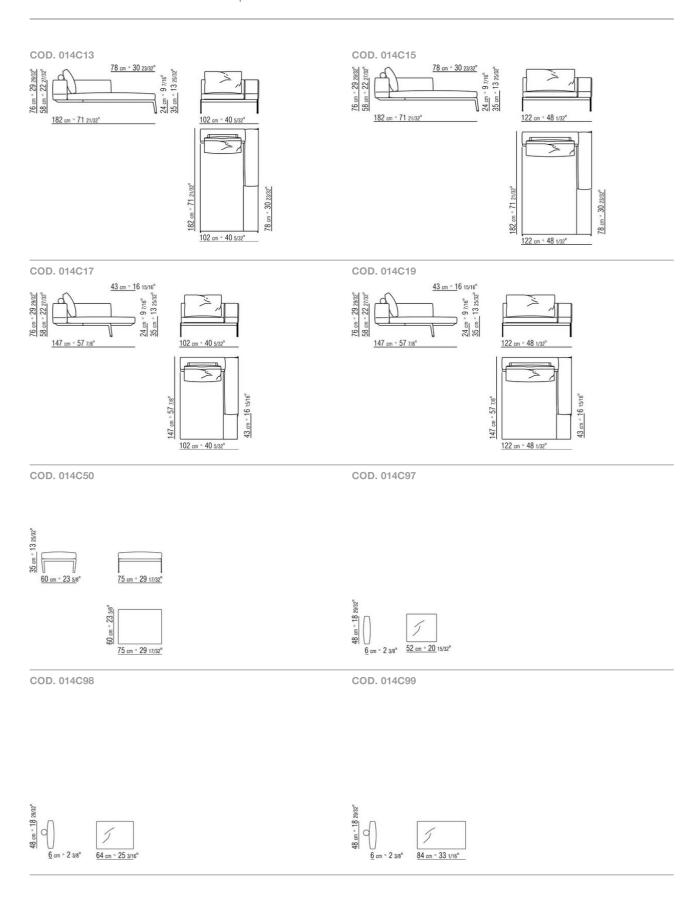

### TECHNICAL DRAWINGS | LIFESTEEL

## TECHNICAL DRAWINGS | LIFESTEEL

COD. 014C60