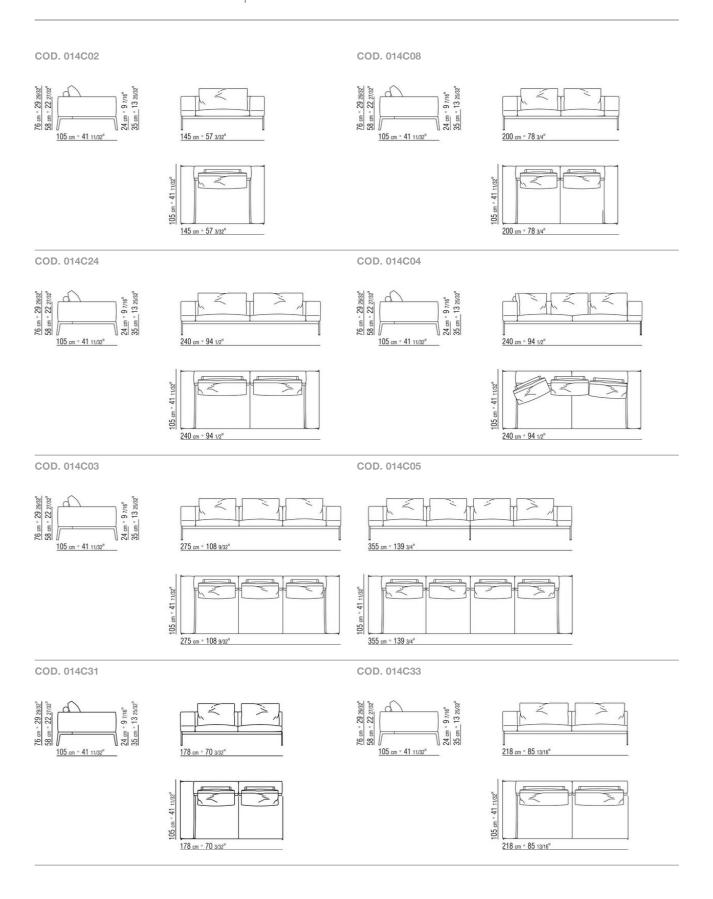

### TECHNICAL DRAWINGS | LIFESTEEL

## TECHNICAL DRAWINGS | LIFESTEEL

COD. 014C60