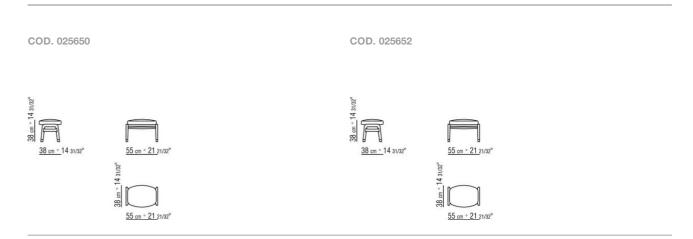

the fabric and leather versions

ORTIGIA S.H.

Structure and backrest in solid canaletto walnut with natural finish, stained canaletto walnut extra, or in solid ash stained walnut, teak, wenge, ebony or brown

Backrest and armrests upholstered in cowhide in the following colors: grey 5003, dark brown 5004, extra dark brown 5013, black 5005, olive 5006, russian red 5008, sand 5001, tobacco 5015

Seat in plywood with polyurethane foam padding, covered with a protective laminated fabric

Feet in die-cast zama with satin, chrome, burnished, black chrome or glossy anthracite finish. Rests on tips made of thermoplastic material

**Upholstery** is removable in both the fabric and leather versions

### TECHNICAL DRAWINGS | ORTIGIA | ORTIGIA S.H.



## TECHNICAL DRAWINGS | ORTIGIA | ORTIGIA S.H.