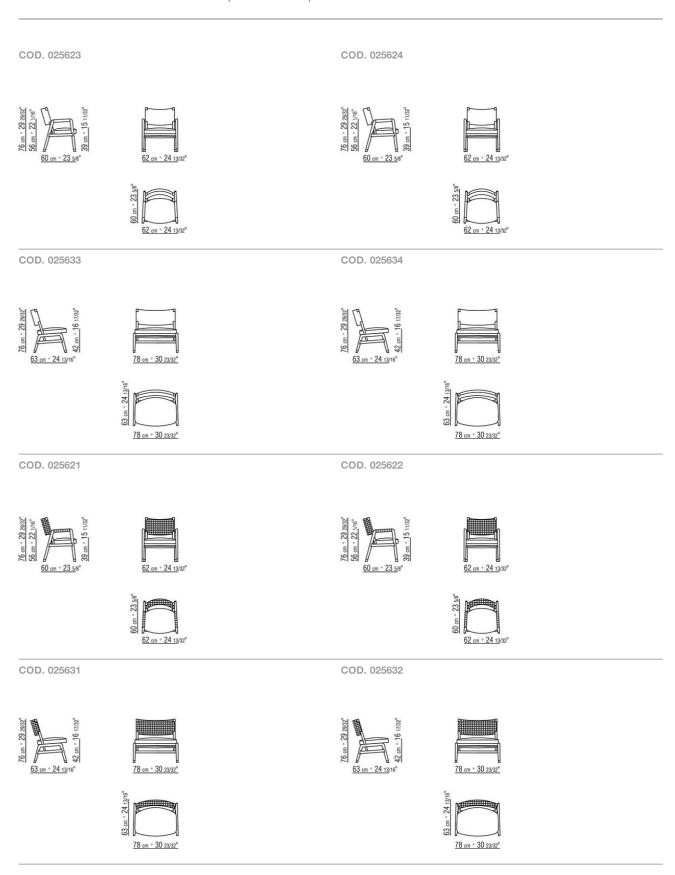

inated fabric

**Upholstery** is removable in both the fabric and leather versions

ORTIGIA S.H.

Structure and backrest in solid canaletto walnut with natural finish, stained canaletto walnut extra, or in solid ash stained walnut, teak, wenge, ebony or brown

Backrest and armrests upholstered in cowhide in the following colors: grey 5003, dark brown 5004, extra dark brown 5013, black 5005, olive 5006, russian red 5008, sand 5001, tobacco 5015

Seat in plywood with polyurethane foam padding, covered with a protective laminated fabric

Feet in die-cast zama with satin, chrome, burnished, black chrome or glossy anthracite finish. Rests on tips made of thermoplastic material

**Upholstery** is removable in both the fabric and leather versions

### TECHNICAL DRAWINGS | ORTIGIA | ORTIGIA S.H.



## TECHNICAL DRAWINGS | ORTIGIA | ORTIGIA S.H.