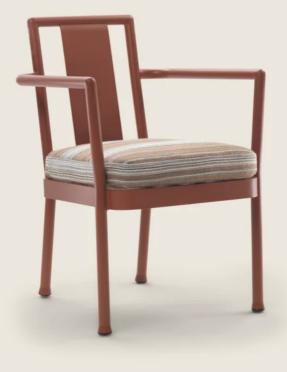

## **DINING ARMCHAIR**

**Structure** in aluminum, epoxy powder-coat finish in colors: white 100, wine red 405, khaki green 705, burnished, grey; or, in embossed lacquered finish in white 300, sand 310, brick 320, sage green 330, terracotta 325, forest green 335, charcoal 350 Seat cushion in polyester fiber with insert in crushproof single-density material upholstered in water-repellent fabric Feet rest on tips made of thermoplastic material Upholstery seat cushion in removable fabric Cover in waterproof material; cover is upon request, with upcharge