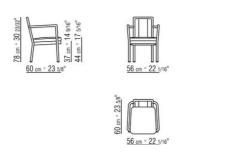

aluminum, epoxy powder-coat finish in colors: white 100, wine red 405, khaki green 705, burnished, grey; or, in embossed lacquered finish in white 300, sand 310, brick 320, sage green 330, terracotta 325, forest green 335, charcoal 350 Seat cushion in polyester fiber with insert in crushproof single-density material upholstered in water-repellent fabric Feet rest on tips made of thermoplastic material Upholstery seat cushion in removable fabric Cover in waterproof material; cover is upon request, with upcharge

Flexform reserves the right to make, at any time and without notice, improvements or modifications that it might deem appropriate to its products, whether these be of an aesthetic or technical nature or related to sizes and materials.

## TECHNICAL DRAWINGS | CAMARGUE

COD. 02A6B1