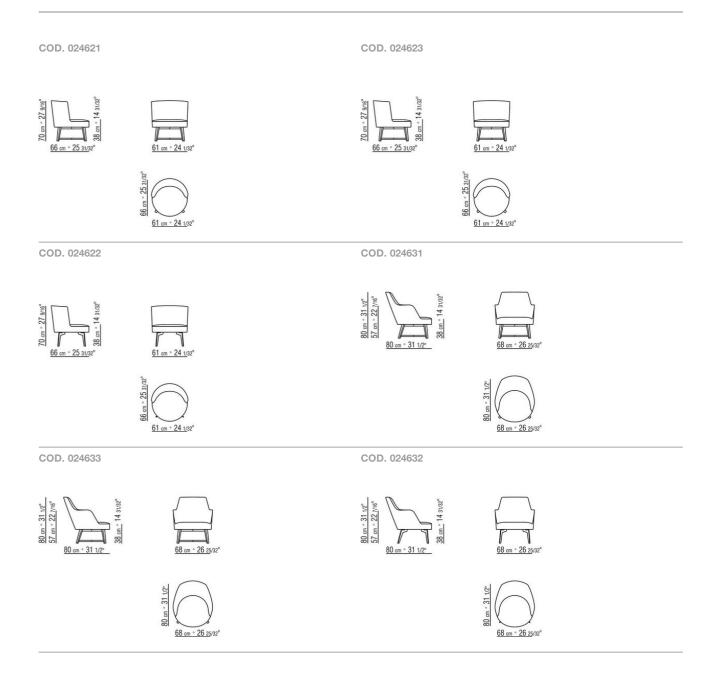

## FLEXFORM



HERA ANTONIO CITTERIO 2018 Armchairs

## HERA | ANTONIO CITTERIO | 2018

## ARMCHAIR

Frame in patented material Feet in satined, chrome, burnished, black chrome, glossy anthracite metal or canaletto walnut, canaletto walnut extra, ashwood stained teak, stained ebony, stained wenge, stained walnut, stained brown **Upholstery** is removable in both the fabric and leather versions

Flexform reserves the right to make, at any time and without notice, improvements or modifications that it might deem appropriate to its products, whether these be of an aesthetic or technical nature or related to sizes and materials.

## TECHNICAL DRAWINGS | HERA