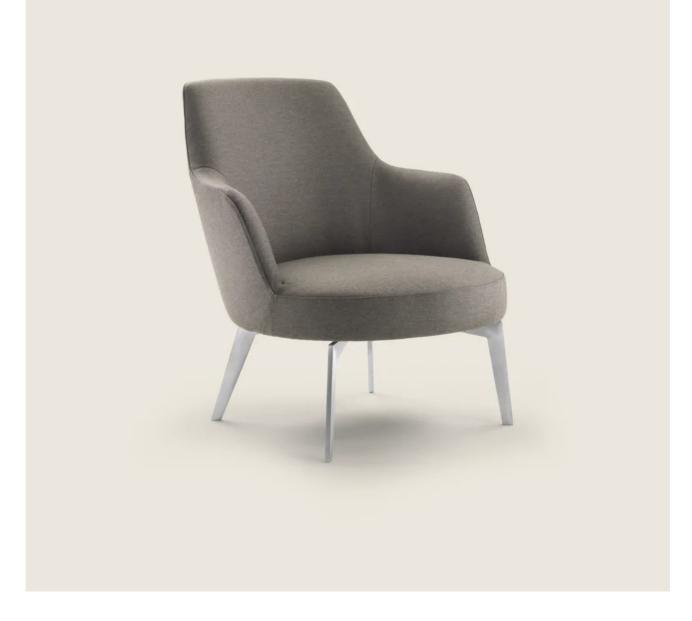

## FLEXFORM

HERA ANTONIO CITTERIO 2018 Armchairs

## HERA | ANTONIO CITTERIO | 2018

## ARMCHAIR

Frame in patented material Feet in satined, chrome, burnished, black chrome, glossy anthracite metal or canaletto walnut, canaletto walnut extra, ashwood stained teak, stained ebony, stained wenge, stained walnut, stained brown **Upholstery** is removable in both the fabric and leather versions