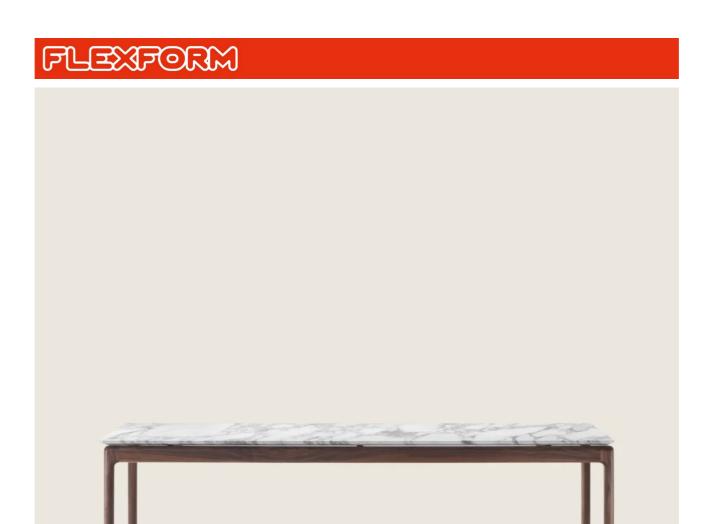

## SMALL TABLE / CONSOLLE

Frame in solid wood canaletto walnut, canaletto walnut extra, ashwood natural, stained teak, stained ebony, stained wenge, stained walnut, stained brown.
Rests on pads made of thermoplastic material

**Top** in solid wood canaletto walnut, canaletto walnut extra, ashwood natural,

stained teak, stained ebony, stained wenge, stained walnut, stained brown.
Or in marble: polished calacatta gold, matt calacatta gold, polished white carrara, polished nero marquina, polished emperador, matt emperador, polished emperador light, polished marron damasco, matt marron damasco, polished grey stardust, matt grey stardust