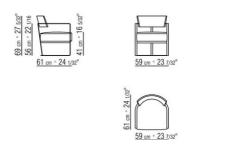

## MORGAN | ANTONIO CITTERIO | 2002

## ARMCHAIR

Frame in satined, chrome, burnished, black chrome, glossy anthracite metal Seat in plywood with polyurethane foam padding, covered with a protective laminated fabric Backrest in solid wood canaletto walnut, canaletto walnut extra, ashwood natural, stained teak, stained ebony, stained wenge, stained walnut, stained brown Upholstery removable fabric only cod. 11Q01 – 11Q50

COD. 011Q01