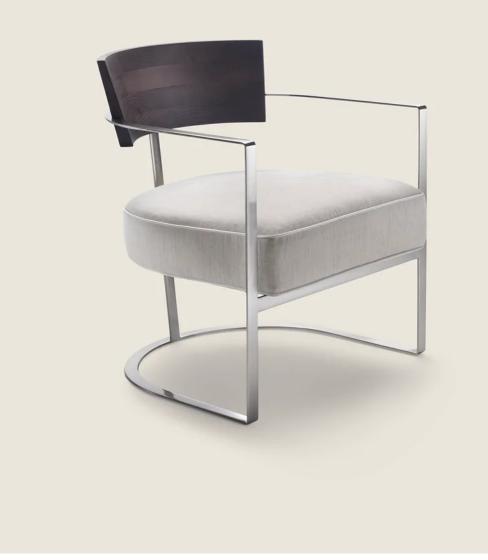

## MORGAN | ANTONIO CITTERIO | 2002

## ARMCHAIR

Frame in satined, chrome, burnished, black chrome, glossy anthracite metal Seat in plywood with polyurethane foam padding, covered with a protective laminated fabric Backrest in solid wood canaletto walnut, canaletto walnut extra, ashwood natural, stained teak, stained ebony, stained wenge, stained walnut, stained brown Upholstery removable fabric only cod. 11Q01 – 11Q50

COD. 011Q01