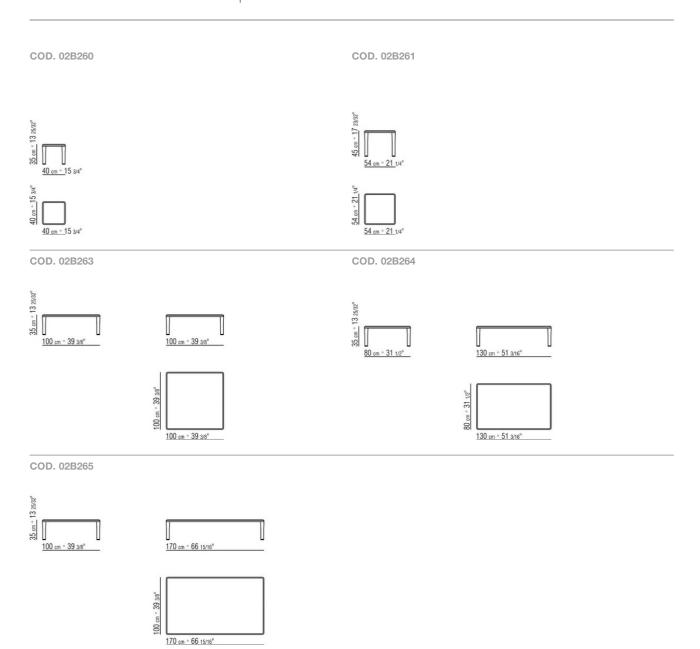

## KOBO PATRICK NORGUET 2023

## KOBO | PATRICK NORGUET | 2023

## COFFEE TABLE

**Top** in Canaletto walnut veneer with natural finish, stained Canaletto walnut extra, or, in ash veneer with natural finish or with stained walnut, stained teak, stained wenge, stained ebony or stained brown finish. The dining tables and coffee table measuring 170x100 include reinforcing metal inserts

Legs in solid turned Canaletto walnut with natural finish, or stained walnut extra; or in solid ash with natural finish or with stained walnut, stained teak, stained wenge, stained ebony or stained brown finish. Internal metal supports

Feet in metal with satin, chrome, burnished, black chrome or glossy anthracite finish. Feet rest on tips made of thermoplastic material

## TECHNICAL DRAWINGS | KOBO