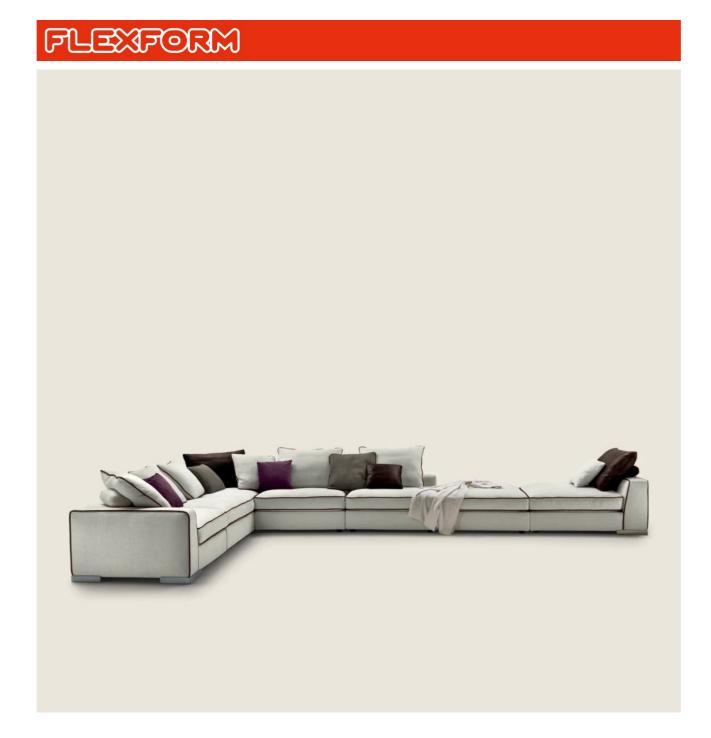

ARMAND DESIGN CENTER 2019 SOFAS

## ARMAND | DESIGN CENTER | 2019

Frame elements in metal with molded polyurethane padding, covered with a protective laminated fabric

Frame ottoman and armrests in solid wood with polyurethane foam padding, covered with a protective laminated fabric

SECTIONAL SOFAS