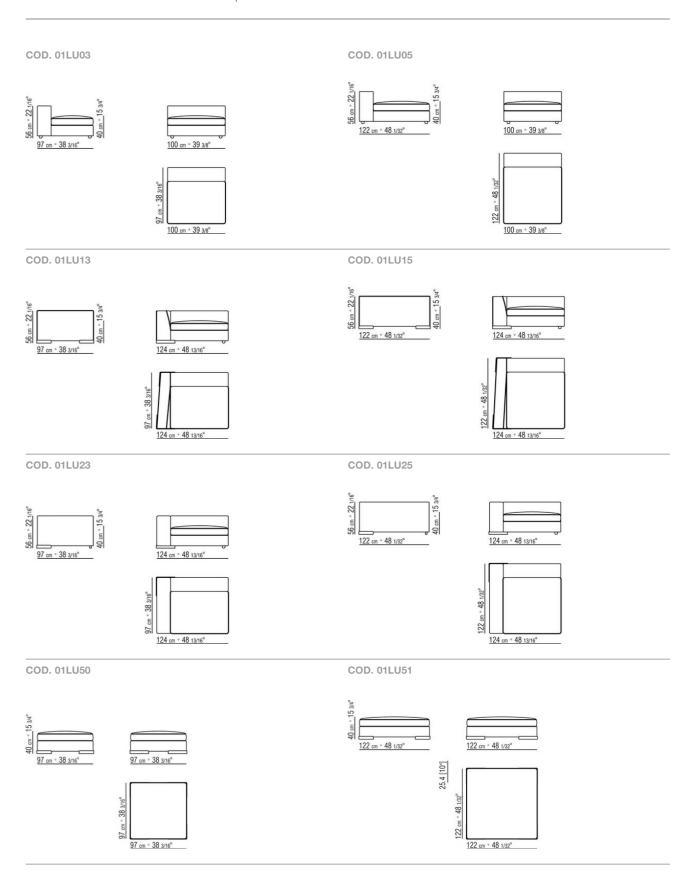

certified, gold label) with insert in high resilience crushproof material

Backrest cushions in sterilized goose down (Assopiuma certified, gold label) available with or without cushion support bolster in polyurethane foam, covered with a protective laminated fabric

Backrest cushions are upon request, with upcharge

Codes 1lu91-1lu92 available in the 400 series leather only

Base in metal with satin, chrome, black chrome, burnished, glossy anthracite. Rests on pads made of thermoplastic material

**Upholstery** is removable in both the fabric and leather versions

**Piping** - with fabric covers the piping comes in gros grain, available in all the colors on the sample board. With leather covers the piping comes always in the same leather.

SECTIONAL SOFAS

## TECHNICAL DRAWINGS | ARMAND



SOFAS

## TECHNICAL DRAWINGS | ARMAND



SOFAS