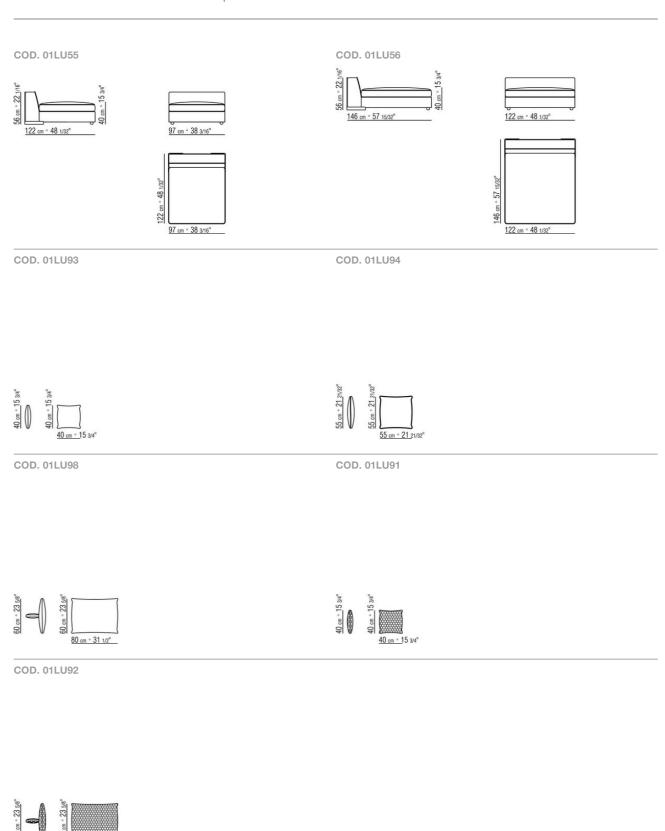

h resilience crushproof material

Backrest cushions in sterilized goose down (Assopiuma certified, gold label) available with or without cushion support bolster in polyurethane foam, covered with a protective laminated fabric

Backrest cushions are upon request, with upcharge

Codes 1lu91-1lu92 available in the 400 series leather only

Base in metal with satin, chrome, black chrome, burnished, glossy anthracite. Rests on pads made of thermoplastic material

**Upholstery** is removable in both the fabric and leather versions

**Piping** - with fabric covers the piping comes in gros grain, available in all the colors on the sample board. With leather covers the piping comes always in the same leather.

SECTIONAL SOFAS

## TECHNICAL DRAWINGS | ARMAND



SOFAS

## TECHNICAL DRAWINGS | ARMAND



SOFAS