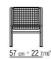

e in 316 stainless steel, epoxy powder-coat finish in colors: white 100, wine red 405, khaki green 705, burnished, matt titanium 710, grey; or, in embossed lacquered finish in white 300, sand 310, brick 320, sage green 330, terracotta 325, forest green 335, charcoal 350

Hand-woven extruded pvc with nylon core in colors: white 7007, cream 7001, bordeaux 7002, green 7006, brown 7004,

anthracite 7005; or in polypropylene cord in colors: white 8007, sand 8001, bordeaux 8002, green 8006, brown 8004, anthracite 8005; or in matt polypropylene cord in colors: straw 8101, natural 8102, ice 8103, anthracite 8105

**Feet** rest on tips made of thermoplastic material

**Cover** in waterproof material; cover is upon request, with upcharge

ARMCHAIRS 2

## TECHNICAL DRAWINGS | OTTAVIA

COD. 02A0C1







ARMCHAIRS

ARMCHAIRS