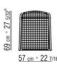

in 316 stainless steel, epoxy powder-coat finish in colors: white 100, wine red 405, khaki green 705, burnished, matt titanium 710, grey; or, in embossed lacquered finish in white 300, sand 310, brick 320, sage green 330, terracotta 325, forest green 335, charcoal 350

Hand-woven extruded pvc with nylon core in colors: white 7007, cream 7001, bordeaux 7002, green 7006, brown 7004,

anthracite 7005; or in polypropylene cord in colors: white 8007, sand 8001, bordeaux 8002, green 8006, brown 8004, anthracite 8005; or in matt polypropylene cord in colors: straw 8101, natural 8102, ice 8103, anthracite 8105

**Feet** rest on tips made of thermoplastic material

**Cover** in waterproof material; cover is upon request, with upcharge

ARMCHAIRS 2

## TECHNICAL DRAWINGS | OTTAVIA

COD. 02A0C1







ARMCHAIRS

ARMCHAIRS