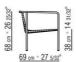

ure in 316 stainless steel, epoxy powder-coat finish in colors: white 100, wine red 405, khaki green 705, burnished, matt titanium 710, grey; or, in embossed lacquered finish in white 300, sand 310, brick 320, sage green 330, terracotta 325, forest green 335, charcoal 350

Hand-woven extruded pvc with nylon core in colors: white 7007, cream 7001, bordeaux 7002, green 7006, brown 7004,

anthracite 7005; or in polypropylene cord in colors: white 8007, sand 8001, bordeaux 8002, green 8006, brown 8004, anthracite 8005; or in matt polypropylene cord in colors: straw 8101, natural 8102, ice 8103, anthracite 8105

**Feet** rest on tips made of thermoplastic material

**Cover** in waterproof material; cover is upon request, with upcharge

ARMCHAIRS 2

## TECHNICAL DRAWINGS | OTTAVIA

COD. 02A0C1







ARMCHAIRS

ARMCHAIRS