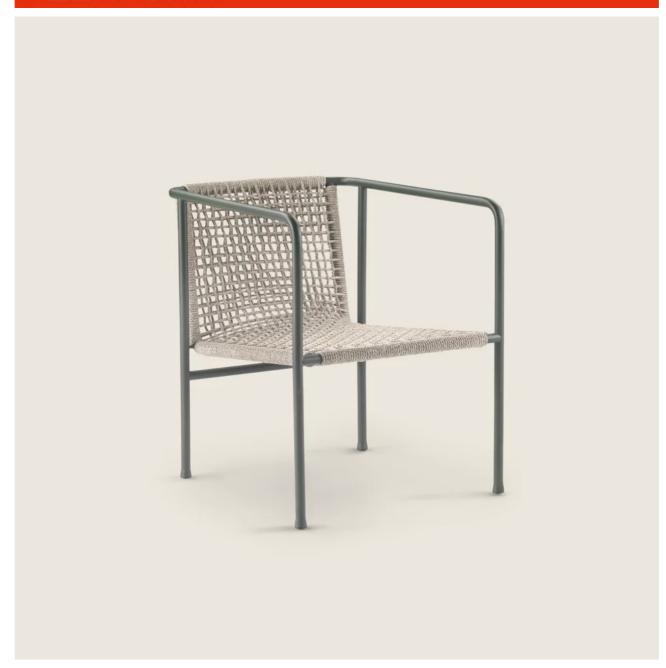

## OTTAVIA ANTONIO CITTERIO 2022 ARMCHAIRS

## OTTAVIA | ANTONIO CITTERIO | 2022

Structure in 316 stainless steel, epoxy powder-coat finish in colors: white 100, wine red 405, khaki green 705, burnished, matt titanium 710, grey; or, in embossed lacquered finish in white 300, sand 310, brick 320, sage green 330, terracotta 325, forest green 335, charcoal 350

Hand-woven extruded pvc with nylon core in colors: white 7007, cream 7001, bordeaux 7002, green 7006, brown 7004,

anthracite 7005; or in polypropylene cord in colors: white 8007, sand 8001, bordeaux 8002, green 8006, brown 8004, anthracite 8005; or in matt polypropylene cord in colors: straw 8101, natural 8102, ice 8103, anthracite 8105

**Feet** rest on tips made of thermoplastic material

**Cover** in waterproof material; cover is upon request, with upcharge

ARMCHAIRS 2