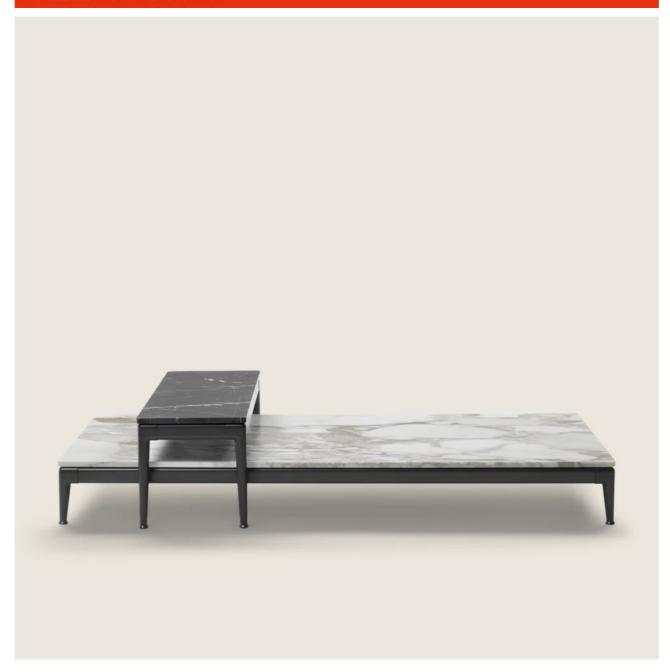

## PICO | DESIGN CENTER | 2020

## SMALL TABLE

**Structure** in burnished, matt titanium 710 or glossy anthracite aluminum

Finish plus version structure in aluminum with satin, chrome or black chrome finish Top in the following types of marble polished calacatta gold, matt calacatta gold, polished white carrara, polished nero marquina, polished emperador, matt emperador, polished emperador light, polished marron damasco, matt marron damasco, polished grey stardust, matt grey stardust. Or in Canaletto walnut veneer with raw-wood effect, natural, or

stained walnut extra finish; or in ash veneer with natural finish or stained walnut, stained teak, stained wenge, stained brown or stained ebony; or in oak veneer with raw-wood effect finish.

Legs in cast aluminum with burnished, matt titanium 710 or glossy anthracite finish. Feet rest on tips made of thermoplastic material

Finish plus version legs in cast aluminum with satin, chrome or black chrome finish. Feet rest on tips made of thermoplastic material