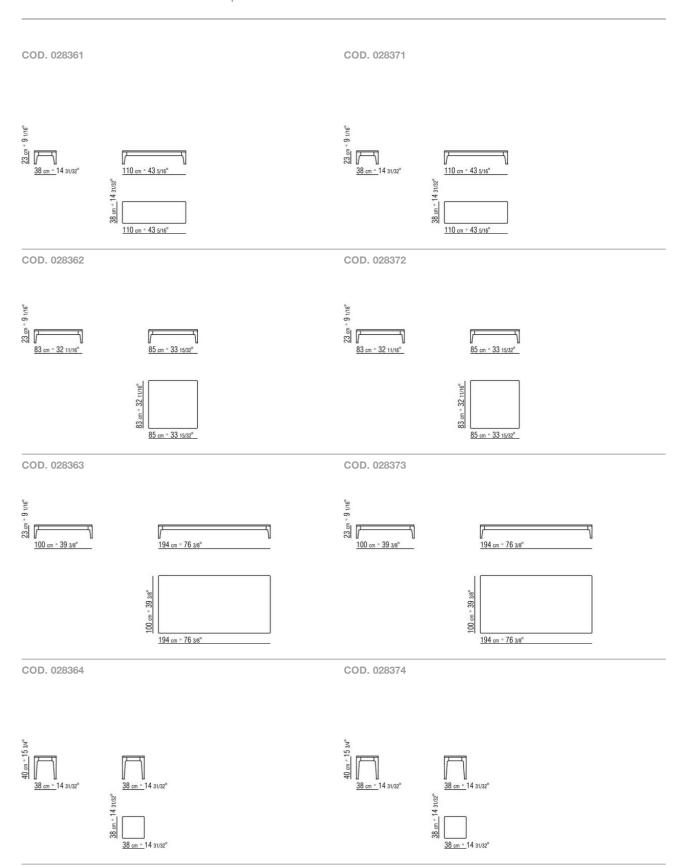

## TECHNICAL DRAWINGS | PICO

## TECHNICAL DRAWINGS | PICO

110 cm ° 43 5/16"

110 cm ° 43 5/16"