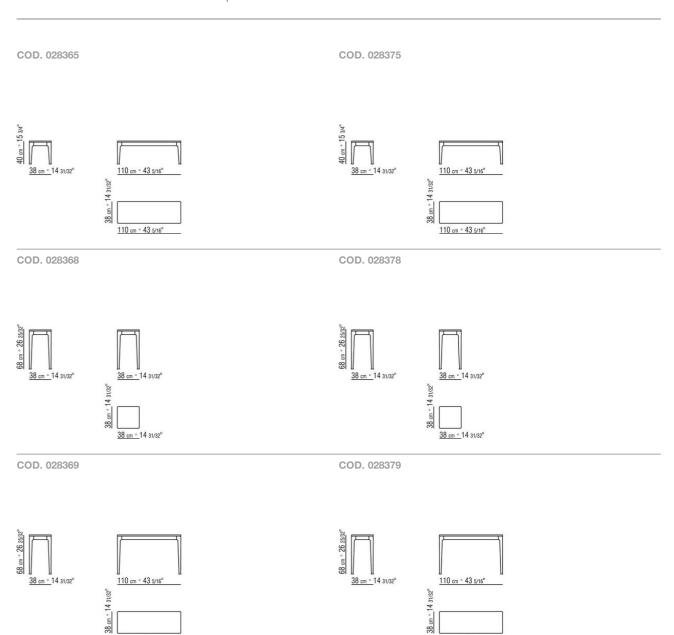

## TECHNICAL DRAWINGS | PICO

## TECHNICAL DRAWINGS | PICO

110 cm ° 43 5/16"

110 cm ° 43 5/16"