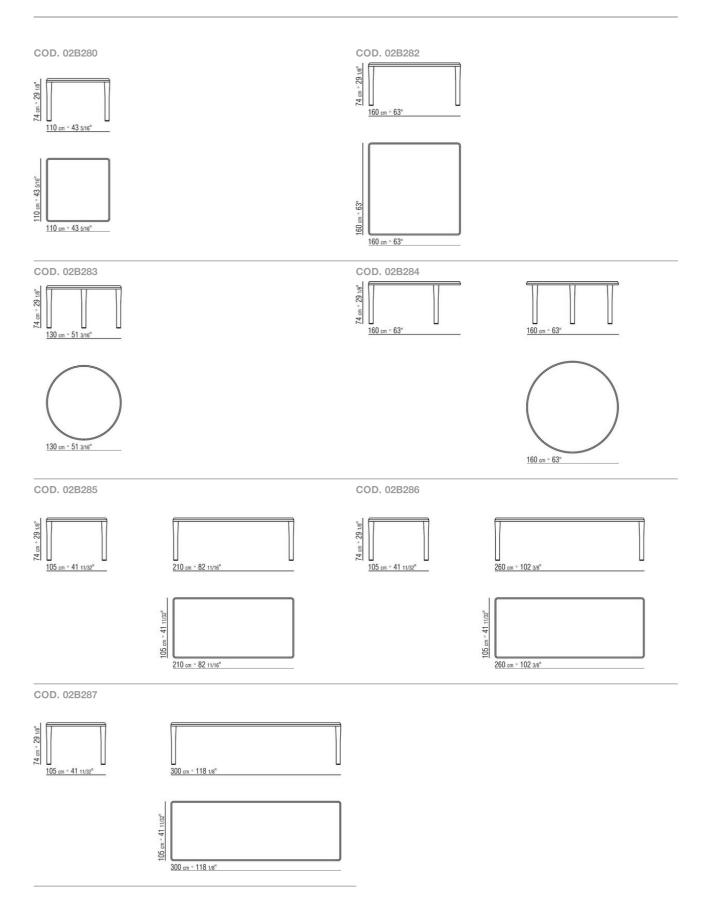

inish, or stained walnut extra; or in solid ash with natural finish or with stained walnut, stained teak, stained wenge, stained ebony or stained brown finish

Legs in solid turned Canaletto walnut with natural finish, or stained walnut extra; or in solid ash with natural finish or with stained walnut, stained teak, stained wenge, stained ebony or stained brown finish. Internal metal supports

Feet in metal with satin, chrome, burnished, black chrome or glossy anthracite finish. Feet rest on tips made of thermoplastic material

Flexform reserves the right to make, at any time and without notice, improvements or modifications that it might deem appropriate to its products, whether these be of an aesthetic or technical nature or related to sizes and materials.

## TECHNICAL DRAWINGS | KOBO