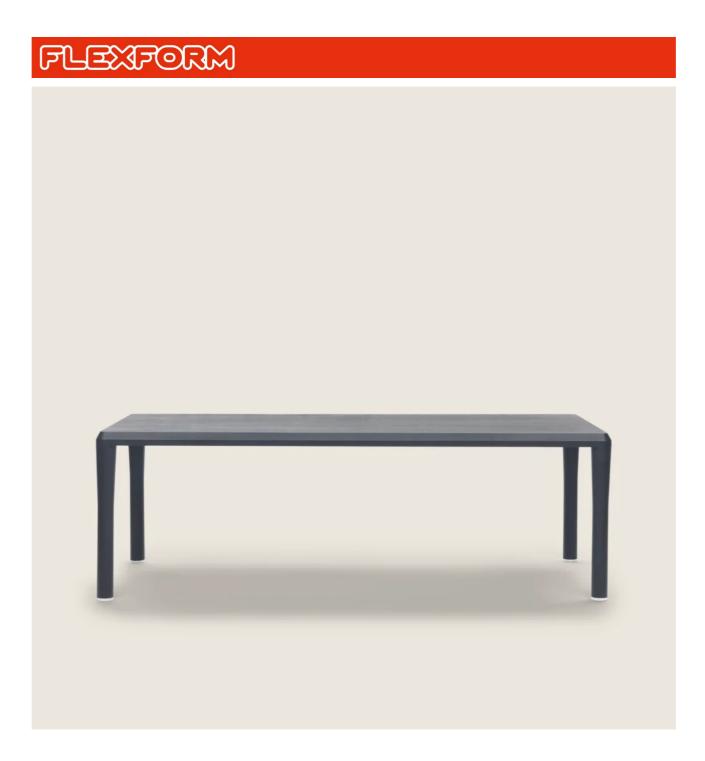

## TABLE

**Top** in Canaletto walnut veneer with natural finish, stained Canaletto walnut extra, or, in ash veneer with natural finish or with stained walnut, stained teak, stained wenge, stained ebony or stained brown finish. The dining tables and coffee table measuring 170x100 include reinforcing metal inserts

Articles 2B285 – 2B286 Top in Canaletto walnut veneer with natural finish, stained Canaletto walnut extra, or, in ash veneer with natural finish or with stained walnut, stained teak, stained wenge, stained ebony or stained brown finish. Also available in solid Canaletto walnut with natural finish, or stained walnut extra; or in solid ash with natural finish or with stained walnut, stained teak, stained wenge, stained ebony or stained brown finish

Legs in solid turned Canaletto walnut with natural finish, or stained walnut extra; or in solid ash with natural finish or with stained walnut, stained teak, stained wenge, stained ebony or stained brown finish. Internal metal supports

Feet in metal with satin, chrome, burnished, black chrome or glossy anthracite finish. Feet rest on tips made of thermoplastic material

Flexform reserves the right to make, at any time and without notice, improvements or modifications that it might deem appropriate to its products, whether these be of an aesthetic or technical nature or related to sizes and materials.