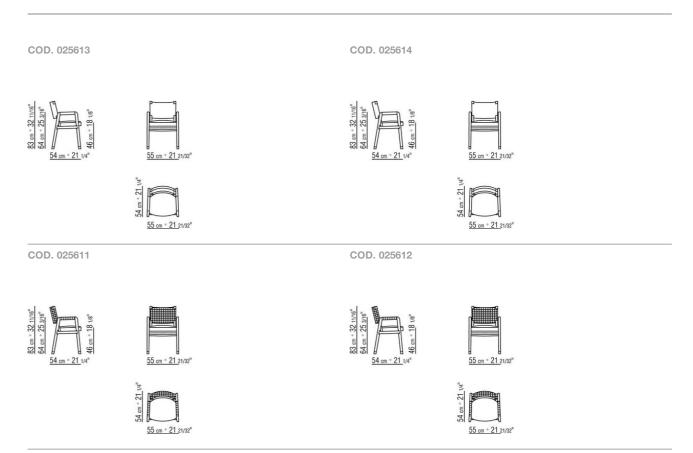

t with raw-wood effect, natural, or stained walnut extra finish; or in solid ash with natural finish or stained walnut, stained teak, stained wenge, stained brown or stained ebony; or in solid oak with raw-wood effect finish

Backrest and armrests upholstered in cowhide in the following colors: grey 5003, dark brown 5004, extra dark brown 5013, black 5005, olive 5006, russian red 5008, sand 5001, tobacco 5015

Seat in plywood with polyurethane foam padding, covered with a protective laminated fabric

Feet in die-cast zama with satin, chrome, burnished, black chrome or glossy anthracite, matt titanium 710 finish. Rests on tips made of thermoplastic material Upholstery is removable in both the fabric and leather versions

DINING CHAIRS/CHAIRS

## TECHNICAL DRAWINGS | ORTIGIA | ORTIGIA S.H.



DINING CHAIRS/CHAIRS