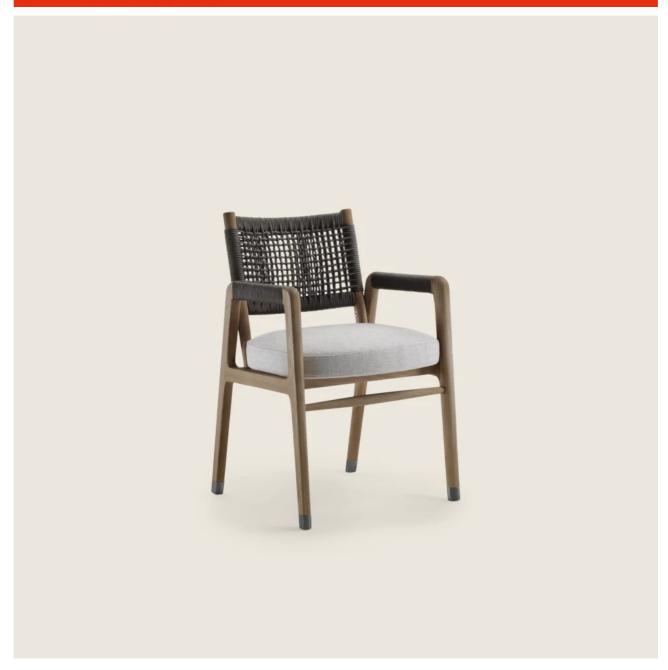

## **ORTIGIA**

Structure and backrest in solid Canaletto walnut with raw-wood effect, natural, or stained walnut extra finish; or in solid ash with natural finish or stained walnut, stained teak, stained wenge, stained brown or stained ebony; or in solid oak with raw-wood effect finish. Woven cowhide in the following colors: natural 5002, grey 5003, dark brown 5004, black 5005, olive 5006, russian red 5008, tobacco 5015

## ORTIGIA S.H.

Structure and backrest in solid Canaletto walnut with raw-wood effect, natural, or stained walnut extra finish; or in solid ash with natural finish or stained walnut, stained teak, stained wenge, stained brown or stained ebony; or in solid oak with raw-wood effect finish

Backrest and armrests upholstered in cowhide in the following colors: grey 5003, dark brown 5004, extra dark brown 5013, black 5005, olive 5006, russian red 5008, sand 5001, tobacco 5015

Seat in plywood with polyurethane foam padding, covered with a protective laminated fabric

Feet in die-cast zama with satin, chrome, burnished, black chrome or glossy anthracite, matt titanium 710 finish. Rests on tips made of thermoplastic material Upholstery is removable in both the fabric and leather versions