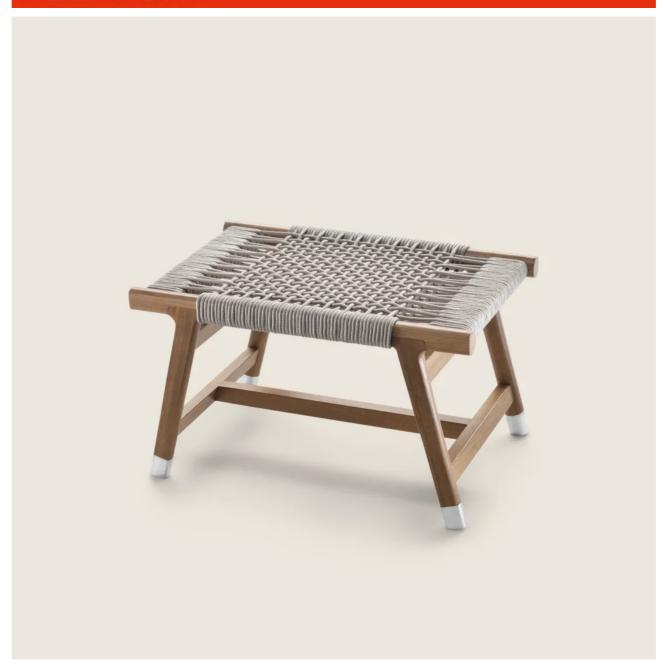

## TONGA | ANTONIO CITTERIO | 2020

Structure in solid iroko wood with natural, stained grey, lacquered white, stained brown finish. Woven polypropylene cord in the following colors: sand 8001, anthracite 8005, bordeaux 8002, green 8006, white 8007, brown 8004; or, in matt

polypropylene cord in natural 8102, ice 8103, anthracite 8105 or straw 8101 color Feet in die-cast zama with matt brushed or burnished finish. Feet rest on tips made of thermoplastic material

**Cover** in waterproof material; cover is upon request, with upcharge