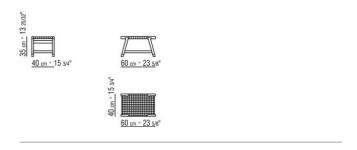

## FLEXFORM



TONGA ANTONIO CITTERIO 2020 OTTOMANS

## TONGA | ANTONIO CITTERIO | 2020

Structure in solid iroko wood with natural, stained grey, lacquered white, stained brown finish. Woven polypropylene cord in the following colors: sand 8001, anthracite 8005, bordeaux 8002, green 8006, white 8007, brown 8004; or, in matt

polypropylene cord in natural 8102, ice 8103, anthracite 8105 or straw 8101 color Feet in die-cast zama with matt brushed or burnished finish. Feet rest on tips made of thermoplastic material

**Cover** in waterproof material; cover is upon request, with upcharge

OTTOMANS 2

COD. 0275G0



OTTOMANS

OTTOMANS