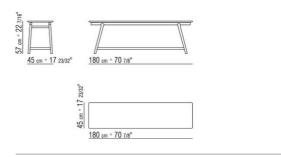

ned ebony, stained wenge, stained walnut, stained brown. Rests on pads made of thermoplastic material

**Top** in solid wood canaletto walnut, canaletto walnut extra, ashwood natural,

stained teak, stained ebony, stained wenge, stained walnut, stained brown, or in marble: polished calacatta gold, matt calacatta gold, polished white carrara, polished nero marquina, polished emperador, matt emperador, polished emperador light, polished marron damasco, matt marron damasco, polished grey stardust, matt grey stardust

Flexform reserves the right to make, at any time and without notice, improvements or modifications that it might deem appropriate to its products, whether these be of an aesthetic or technical nature or related to sizes and materials.

## TECHNICAL DRAWINGS | GIANO

COD. 022572