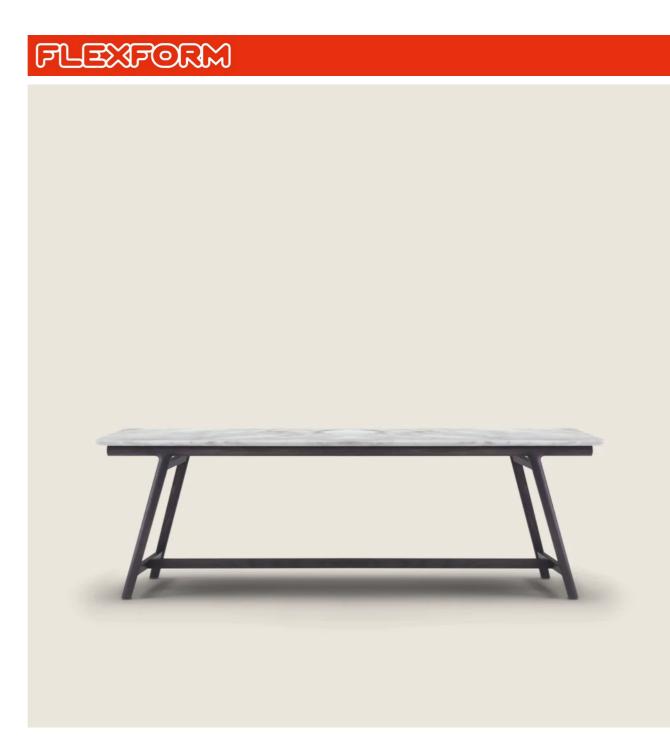

## CONSOLLE

Frame in solid wood canaletto walnut, canaletto walnut extra, ashwood natural, stained teak, stained ebony, stained wenge, stained walnut, stained brown. Rests on pads made of thermoplastic material

**Top** in solid wood canaletto walnut, canaletto walnut extra, ashwood natural,

stained teak, stained ebony, stained wenge, stained walnut, stained brown, or in marble: polished calacatta gold, matt calacatta gold, polished white carrara, polished nero marquina, polished emperador, matt emperador, polished emperador light, polished marron damasco, matt marron damasco, polished grey stardust, matt grey stardust