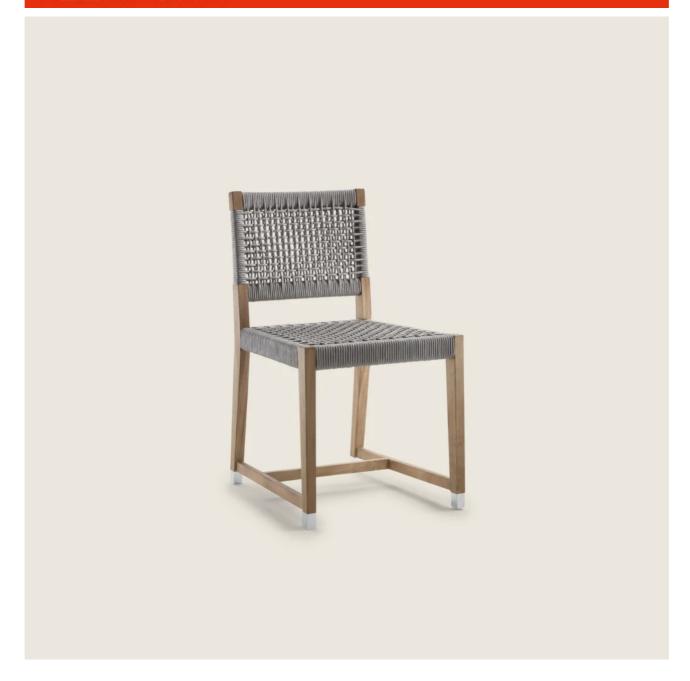

## DAFNE | DESIGN CENTER | 2019

**Structure** in solid iroko wood with natural finish, stained grey, lacquered white, stained brown

Seat and backrest in woven extruded pvc with nylon core in anthracite 7005, bordeaux 7002, white 7007, cream 7001, brown 7004, green 7006; or with polypropylene cord in sand 8001,

anthracite 8005, bordeaux 8002, green 8006, white 8007, brown 8004

Feet in die-cast zama with matte brushed or burnished finish. Rests on pads made of thermoplastic material

Cover in waterproof material; the cover is upon request, with upcharge