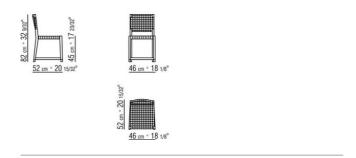

d with natural finish, stained grey, lacquered white, stained brown

Seat and backrest in woven extruded pvc with nylon core in anthracite 7005, bordeaux 7002, white 7007, cream 7001, brown 7004, green 7006; or with polypropylene cord in sand 8001,

anthracite 8005, bordeaux 8002, green 8006, white 8007, brown 8004

Feet in die-cast zama with matte brushed or burnished finish. Rests on pads made of thermoplastic material

Cover in waterproof material; the cover is upon request, with upcharge

Flexform reserves the right to make, at any time and without notice, improvements or modifications that it might deem appropriate to its products, whether these be of an aesthetic or technical nature or related to sizes and materials.

DINING CHAIRS/CHAIRS

## TECHNICAL DRAWINGS | DAFNE

COD. 0261A1



DINING CHAIRS/CHAIRS