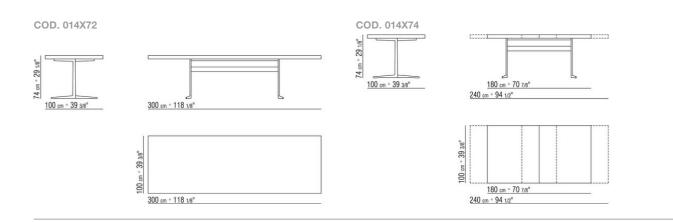

## TECHNICAL DRAWINGS | FLY

TABLES

#### Art." -14X73-14X70-14X71-14X72-14X74"

available only in wood canaletto walnut, canaletto walnut extra. Ashwood natural, stained teak, stained ebony, stained wenge, stained walnut, stained brown.

Art."14X84-14X86" available only with marble top