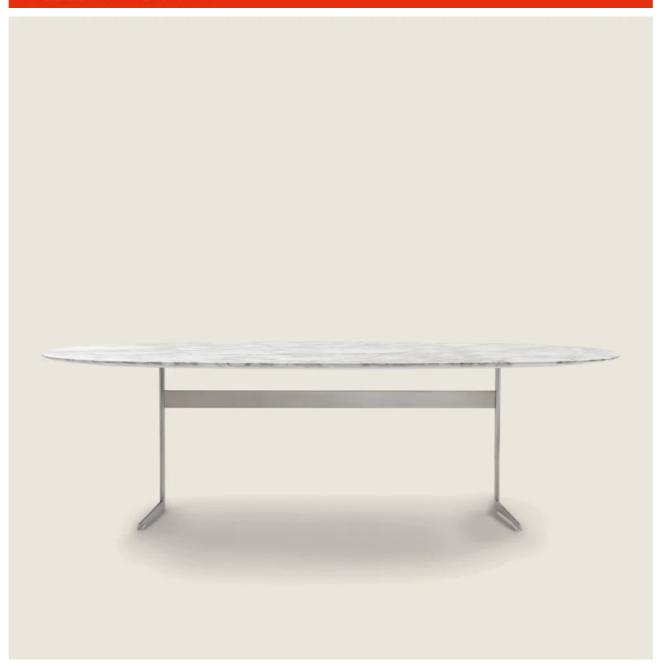

# COFFEE TABLES / CONSOLES / TABLES / EXTENDABLE TABLES

Frame in metal with satin, chrome, burnished, black chrome or glossy anthracite finish. Rests on tips made of thermoplastic material

Top in solid wood canaletto walnut, canaletto walnut extra. Ashwood natural, stained teak, stained ebony, stained wenge, stained walnut, stained brown; or with glossy lacquer finish in white, black, lilac, pine green, salmon, grey-green, mocha, dove grey, mustard, saffron, burgundy, teal, grey-blue, moss green or brick. Also available with marble polished calacatta gold, matt calacatta gold, polished white carrara, polished nero marquina, polished emperador, matt emperador, polished emperador light, polished marron damasco, matt marron damasco, polished grey stardust, matt grey stardust

#### Art." -14X73-14X70-14X71-14X72-14X74"

available only in wood canaletto walnut, canaletto walnut extra. Ashwood natural, stained teak, stained ebony, stained wenge, stained walnut, stained brown.

Art."14X84-14X86" available only with marble top