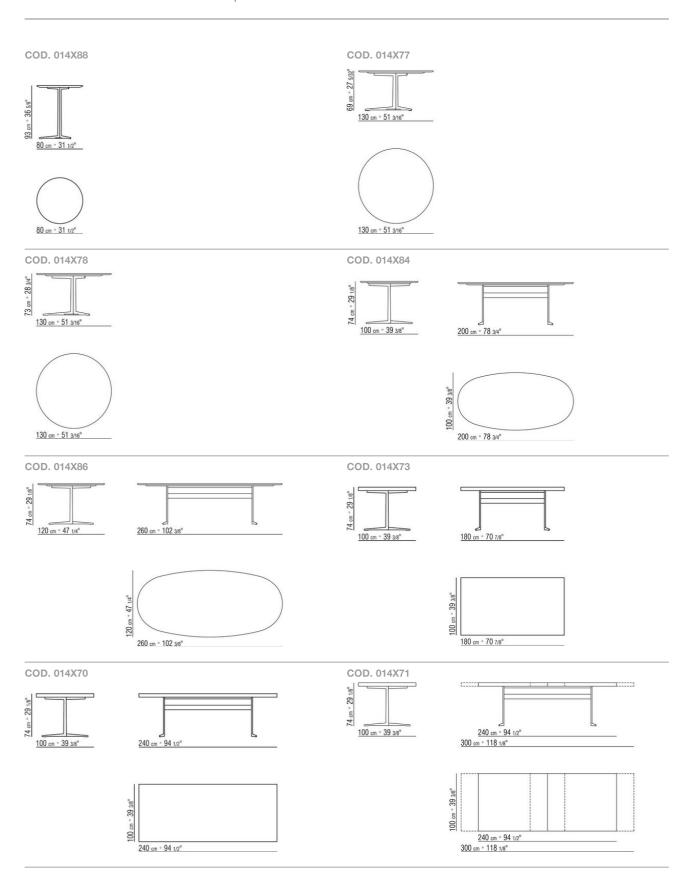

### TECHNICAL DRAWINGS | FLY

TABLES

#### Art." -14X73-14X70-14X71-14X72-14X74"

available only in wood canaletto walnut, canaletto walnut extra. Ashwood natural, stained teak, stained ebony, stained wenge, stained walnut, stained brown.

Art."14X84-14X86" available only with marble top