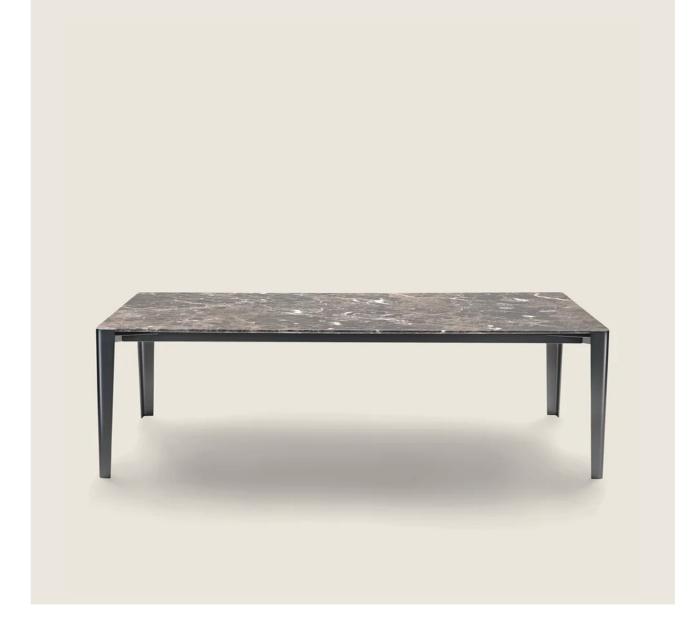

## ISEO | CARLO COLOMBO | 2016

**Frame** in satined, chrome, burnished, black chrome, glossy anthracite, matt titanium 710 metal finish

**Top** in marble: polished calacatta gold, matt calacatta gold, polished white carrara, polished nero marquina, polished emperador, matt emperador, polished emperador light, polished marron damasco, matt marron damasco, polished grey stardust, matt grey stardust Or in wood Canaletto walnut veneer with raw-wood effect, natural, or stained walnut extra finish; or in ash veneer with natural finish or stained walnut, stained teak, stained wenge, stained brown or stained ebony; or in oak veneer with raw-wood effect finish