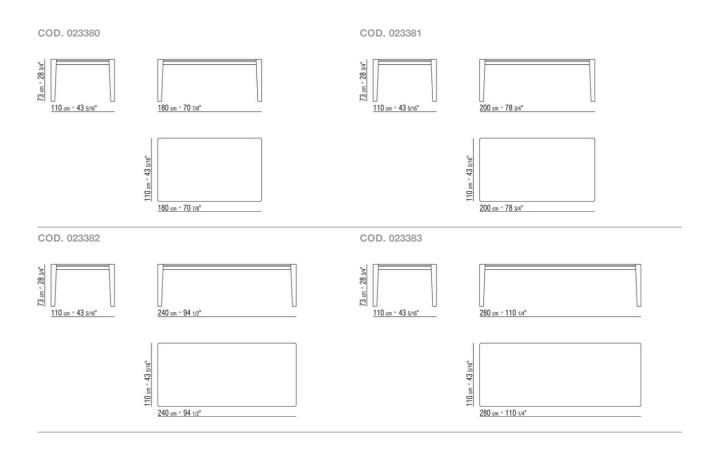

finish

**Top** in marble: polished calacatta gold, matt calacatta gold, polished white carrara, polished nero marquina, polished emperador, matt emperador, polished emperador light, polished marron damasco, matt marron damasco, polished grey stardust, matt grey stardust Or in wood Canaletto walnut veneer with raw-wood effect, natural, or stained walnut extra finish; or in ash veneer with natural finish or stained walnut, stained teak, stained wenge, stained brown or stained ebony; or in oak veneer with raw-wood effect finish

Flexform reserves the right to make, at any time and without notice, improvements or modifications that it might deem appropriate to its products, whether these be of an aesthetic or technical nature or related to sizes and materials.

## TECHNICAL DRAWINGS | ISEO