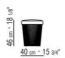

## BERRY OUTDOOR DESIGN CENTER 2021 OTTOMANS

## BERRY OUTDOOR | DESIGN CENTER | 2021

## OTTOMAN

Structure in 304 stainless steel, with electropolished or burnished, matt titanium 710 finish; or, epoxy powder-coat finish in these colors: white 100, wine red 405, khaki green 705; or, embossed lacquered finish in white 300, sand 310, brick 320, sage green 330, terracotta 325, forest green 335, charcoal 350

**Seat** in marine plywood and polyurethane foam, encased in protective, waterrepellent laminated fabric **Upholstery** in removable fabric

Feet rest on tips made of thermoplastic material

Cover in waterproof material; cover is upon request, with upcharge

OTTOMANS

## TECHNICAL DRAWINGS | BERRY OUTDOOR

COD. 0291G0





OTTOMANS

OTTOMANS