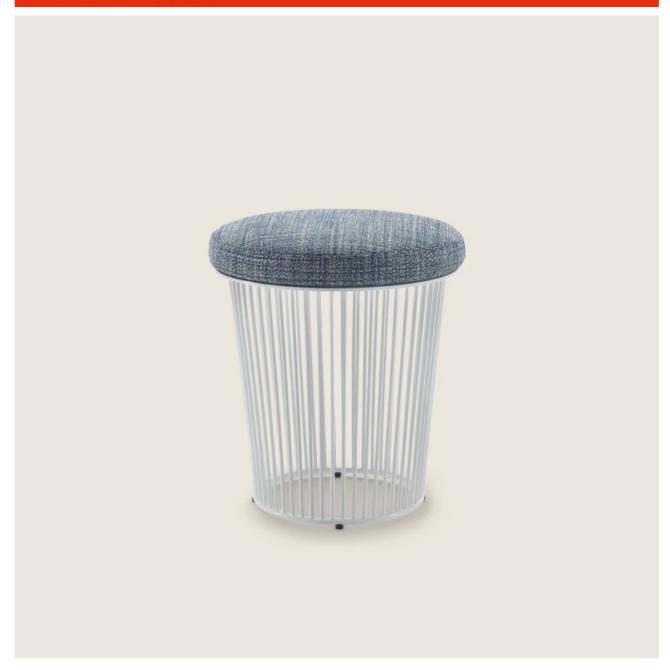

## OTTOMAN

Structure in 304 stainless steel, with electropolished or burnished, matt titanium 710 finish; or, epoxy powder-coat finish in these colors: white 100, wine red 405, khaki green 705; or, embossed lacquered finish in white 300, sand 310, brick 320, sage green 330, terracotta 325, forest green 335, charcoal 350

**Seat** in marine plywood and polyurethane foam, encased in protective, waterrepellent laminated fabric **Upholstery** in removable fabric

Feet rest on tips made of thermoplastic material

Cover in waterproof material; cover is upon request, with upcharge