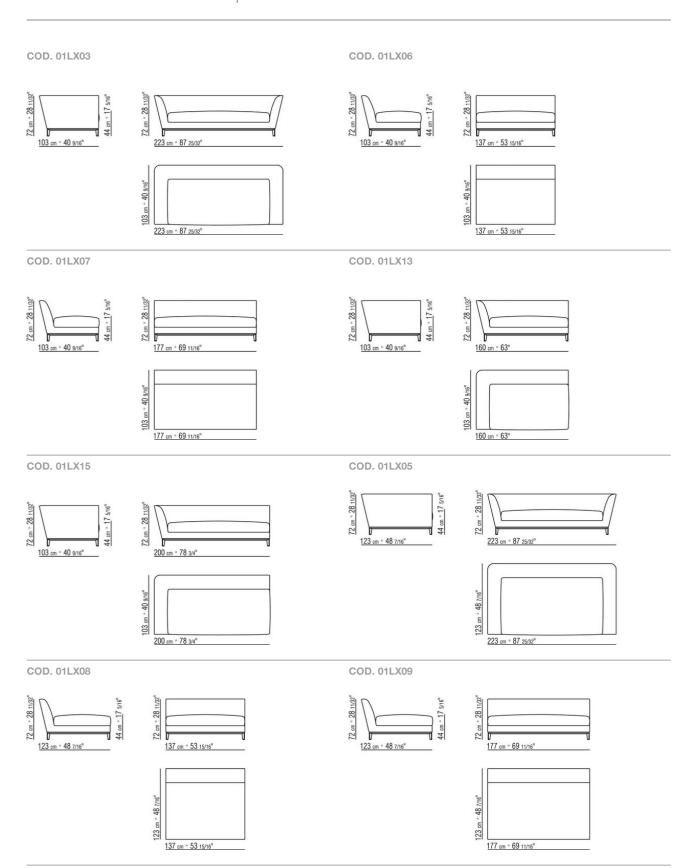

**Optional cushions** in sterilized goose down (Assopiuma certified, gold label). Upon request, with upcharge

Base in metal with chrome, black chrome, satin, burnished, glossy anthracite

Feet in cast aluminum with chrome, black chrome, satin, burnished, glossy anthracite finish. Feet rest on tips made of thermoplastic material

**Upholstery** is removable in both the fabric and leather versions

**Piping** in gros grain, available in all the colors on the sample board, for both fabric and leather covers

Flexform reserves the right to make, at any time and without notice, improvements or modifications that it might deem appropriate to its products, whether these be of an aesthetic or technical nature or related to sizes and materials.

STAND-ALONE SOFAS

## TECHNICAL DRAWINGS | WESTON



SOFAS

## TECHNICAL DRAWINGS | WESTON



COD. 01LX99



SOFAS