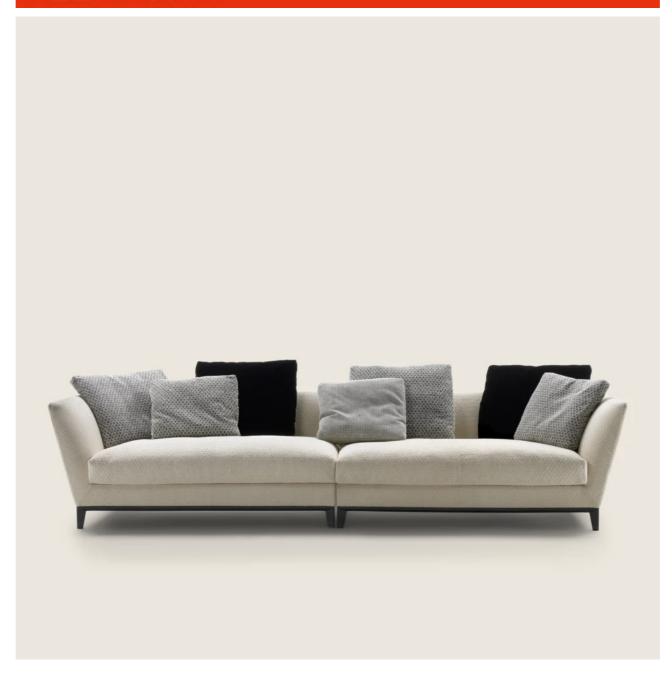

**WESTON** ROBERTO LAZZERONI **2020 SOFAS** 

## WESTON | ROBERTO LAZZERONI | 2020

Structure and seat in solid wood with padding in variable-density polyurethane foam and dacron, covered with protective laminated fabric

**Optional cushions** in sterilized goose down (Assopiuma certified, gold label). Upon request, with upcharge

Base in metal with chrome, black chrome, satin, burnished, glossy anthracite

Feet in cast aluminum with chrome, black chrome, satin, burnished, glossy anthracite finish. Feet rest on tips made of thermoplastic material

**Upholstery** is removable in both the fabric and leather versions

**Piping** in gros grain, available in all the colors on the sample board, for both fabric and leather covers

Flexform reserves the right to make, at any time and without notice, improvements or modifications that it might deem appropriate to its products, whether these be of an aesthetic or technical nature or related to sizes and materials.

STAND-ALONE SOFAS