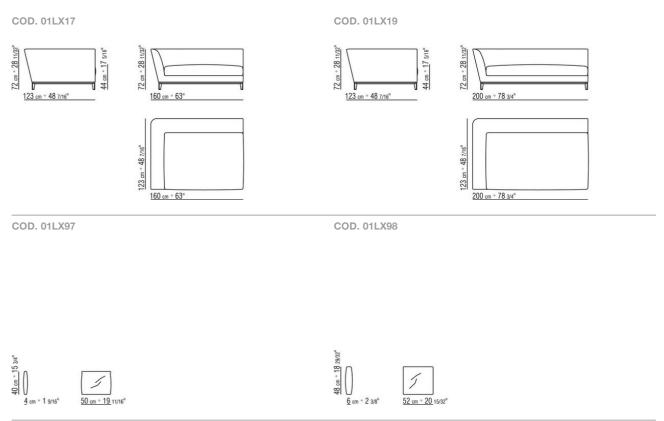

e down (Assopiuma certified, gold label). Upon request, with upcharge

Base in metal with chrome, black chrome, satin, burnished, glossy anthracite

Feet in cast aluminum with chrome, black chrome, satin, burnished, glossy anthracite finish. Feet rest on tips made of thermoplastic material

**Upholstery** is removable in both the fabric and leather versions

**Piping** in gros grain, available in all the colors on the sample board, for both fabric and leather covers

Flexform reserves the right to make, at any time and without notice, improvements or modifications that it might deem appropriate to its products, whether these be of an aesthetic or technical nature or related to sizes and materials.

STAND-ALONE SOFAS

## TECHNICAL DRAWINGS | WESTON



SOFAS

## TECHNICAL DRAWINGS | WESTON



COD. 01LX99



SOFAS