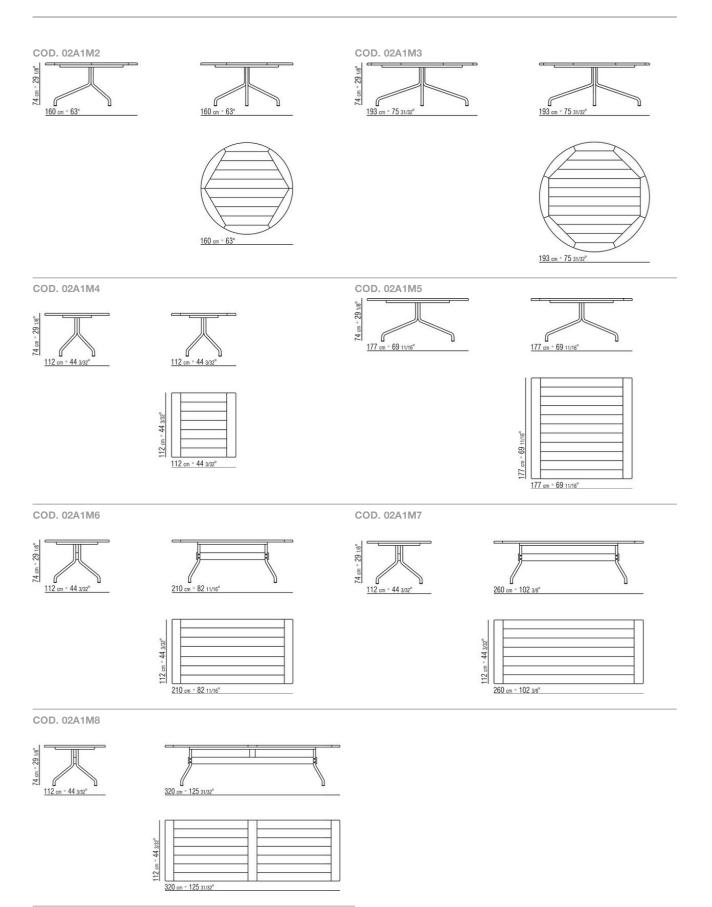

burnished, grey 715; or, in embossed lacquered finish in white 300, sand 310, brick 320, sage green 330, terracotta 325, forest green 335, charcoal 350. Steel screws **Top** in the following types of stone: lava stone, porphyry, cardoso, beola argentata; or in solid iroko slats, with natural finish, stained grey, stained brown, or lacquered white finish

Feet rest on tips made of thermoplastic material

**Cover** in waterproof material; cover is upon request, with upcharge

Flexform reserves the right to make, at any time and without notice, improvements or modifications that it might deem appropriate to its products, whether these be of an aesthetic or technical nature or related to sizes and materials.

## TECHNICAL DRAWINGS | ACADEMY OUTDOOR



## TECHNICAL DRAWINGS | ACADEMY OUTDOOR