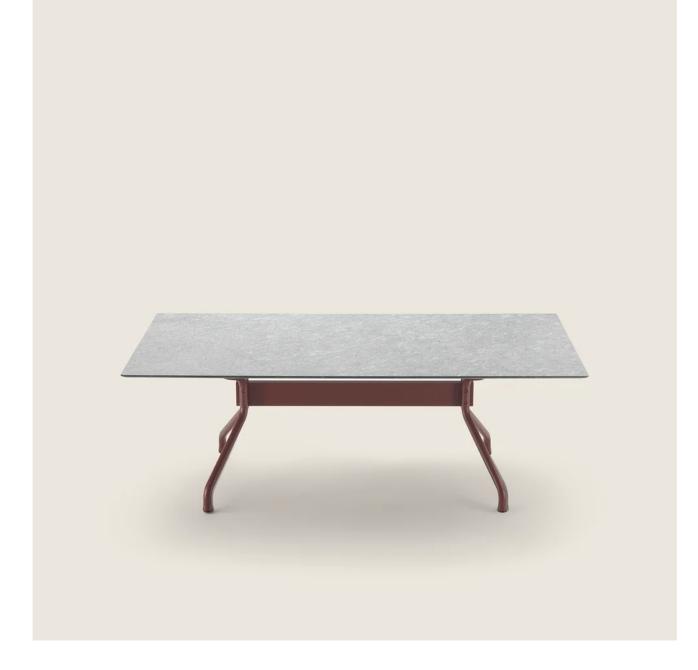

#### TABLE

**Structure** in tubular stainless steel, epoxy powder-coat finish in colors: white 100, wine red 405, khaki green 705, burnished, grey 715; or, in embossed lacquered finish in white 300, sand 310, brick 320, sage green 330, terracotta 325, forest green 335, charcoal 350. Steel screws **Top** in the following types of stone: lava stone, porphyry, cardoso, beola argentata; or in solid iroko slats, with natural finish, stained grey, stained brown, or lacquered white finish

Feet rest on tips made of thermoplastic material

**Cover** in waterproof material; cover is upon request, with upcharge

Flexform reserves the right to make, at any time and without notice, improvements or modifications that it might deem appropriate to its products, whether these be of an aesthetic or technical nature or related to sizes and materials.