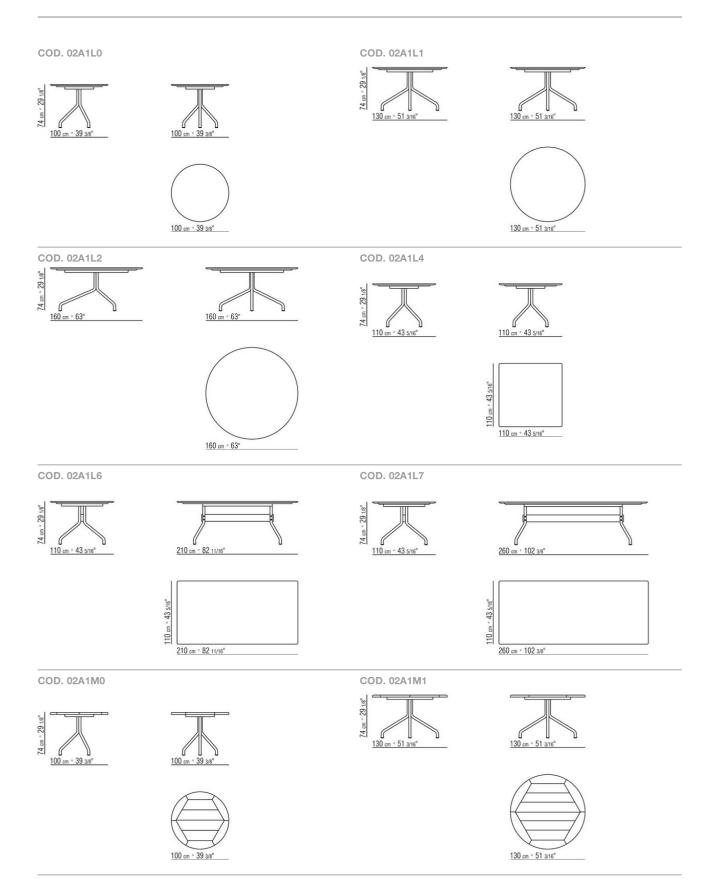

: white 100, wine red 405, khaki green 705, burnished, grey 715; or, in embossed lacquered finish in white 300, sand 310, brick 320, sage green 330, terracotta 325, forest green 335, charcoal 350. Steel screws **Top** in the following types of stone: lava stone, porphyry, cardoso, beola argentata; or in solid iroko slats, with natural finish, stained grey, stained brown, or lacquered white finish

Feet rest on tips made of thermoplastic material

**Cover** in waterproof material; cover is upon request, with upcharge

Flexform reserves the right to make, at any time and without notice, improvements or modifications that it might deem appropriate to its products, whether these be of an aesthetic or technical nature or related to sizes and materials.

## TECHNICAL DRAWINGS | ACADEMY OUTDOOR



## TECHNICAL DRAWINGS | ACADEMY OUTDOOR