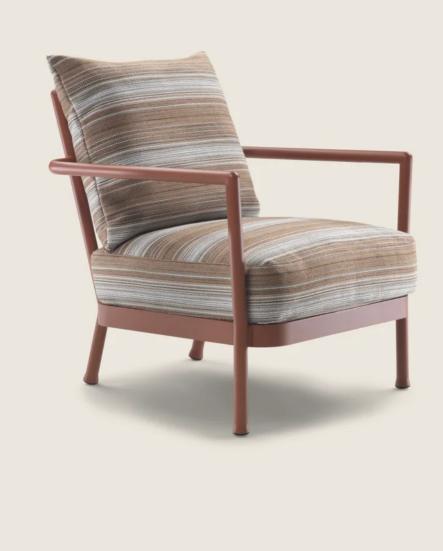

## ARMCHAIR

**Structure** in aluminum, epoxy powder-coat finish in colors: white 100, wine red 405, khaki green 705, burnished, grey; or, in embossed lacquered finish in white 300, sand 310, brick 320, sage green 330, terracotta 325, forest green 335, charcoal 350

Seat cushion in polyester fiber with insert in crushproof single-density material

upholstered in water-repellent fabric Armchair backrest cushion in polyester fiber with water-repellent upholstery Feet rest on tips made of thermoplastic material.

**Upholstery** seat cushion in removable fabric

**Cover** in waterproof material; cover is upon request, with upcharge

Flexform reserves the right to make, at any time and without notice, improvements or modifications that it might deem appropriate to its products, whether these be of an aesthetic or technical nature or related to sizes and materials.