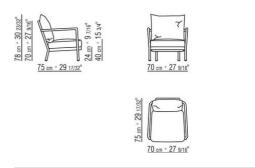

rnished, grey; or, in embossed lacquered finish in white 300, sand 310, brick 320, sage green 330, terracotta 325, forest green 335, charcoal 350

Seat cushion in polyester fiber with insert in crushproof single-density material

upholstered in water-repellent fabric Armchair backrest cushion in polyester fiber with water-repellent upholstery Feet rest on tips made of thermoplastic material.

**Upholstery** seat cushion in removable fabric

**Cover** in waterproof material; cover is upon request, with upcharge

Flexform reserves the right to make, at any time and without notice, improvements or modifications that it might deem appropriate to its products, whether these be of an aesthetic or technical nature or related to sizes and materials.

## TECHNICAL DRAWINGS | CAMARGUE

COD. 02A6C1