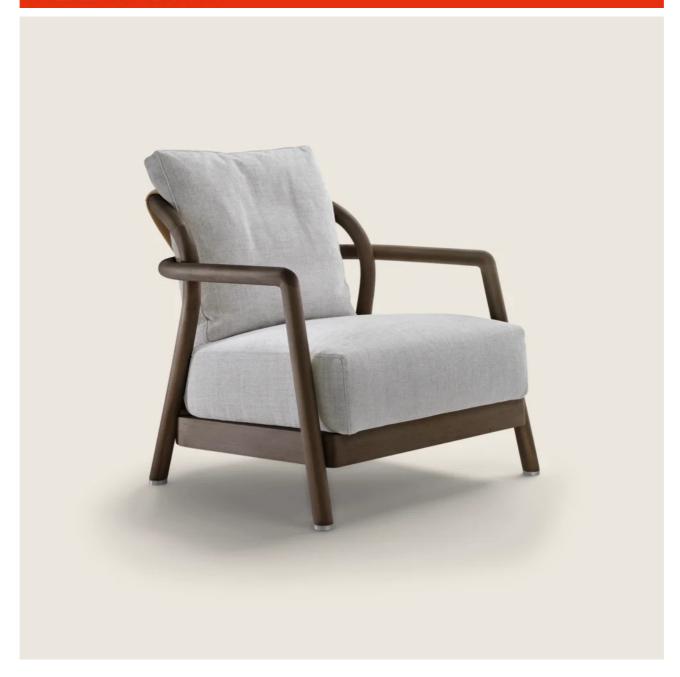

## ALISON | CARLO COLOMBO | 2018

Frame in solid canaletto walnut with rawwood effect, natural or stained walnut extra finish; or in solid ash with natural finish or stained walnut, teak, wenge, ebony or brown; or in solid oak with raw-wood effect

Hide leather band: russian red 5008, olive 5006, black 5005, dark brown 5004, dark brown extra 5013, grey 5003, sand 5001, tobacco 5015

**Seat** in solid wood with polyurethane foam padding, covered with a protective

laminated fabric

**Backrest** cushion in sterilized goose down (Assopiuma certified, gold label). The backrest cushion is optional, upon request, with upcharge

Feet in metal with satin, chrome, black chrome, burnished, glossy anthracite, matt titanium 710 finish

**Upholstery** is removable in both the fabric and leather versions

ARMCHAIRS 2