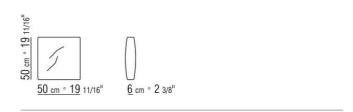

lnut with rawwood effect, natural or stained walnut extra finish; or in solid ash with natural finish or stained walnut, teak, wenge, ebony or brown; or in solid oak with raw-wood effect

Hide leather band: russian red 5008, olive 5006, black 5005, dark brown 5004, dark brown extra 5013, grey 5003, sand 5001, tobacco 5015

**Seat** in solid wood with polyurethane foam padding, covered with a protective

laminated fabric

**Backrest** cushion in sterilized goose down (Assopiuma certified, gold label). The backrest cushion is optional, upon request, with upcharge

Feet in metal with satin, chrome, black chrome, burnished, glossy anthracite, matt titanium 710 finish

**Upholstery** is removable in both the fabric and leather versions

ARMCHAIRS 2

## TECHNICAL DRAWINGS | ALISON

COD. 025198



ARMCHAIRS