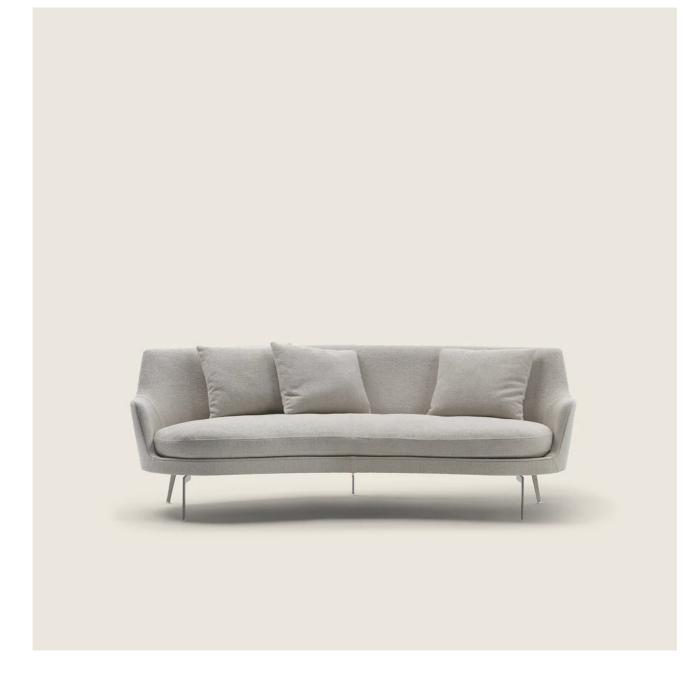

## GUSCIO | ANTONIO CITTERIO | 2012

## SOFA

**Structure** in rigid and molded polyurethane. Also with fiber and memory foam in the soft version

Seat cushions in sterilized goose down (Assopiuma certified, gold label) with insert in crushproof material

Backrest cushions in sterilized goose down (Assopiuma certified, gold label). Optional backrest cushions are upon request, with upcharge

Legs small sofa in solid canaletto walnut, canaletto walnut extra, or solid ashwood natural, stained walnut, stained teak,

stained wenge, stained ebony, stained brown or metal satined, chrome, burnished, black chrome, glossy anthracite. Rests on pads made of thermoplastic material **Feet sofa cod. 15v13** in satined, chrome, burnished, black chrome, glossy anthracite metal. Rests on pads made of thermoplastic material **Upholstery** is non-removable in both the fabric and leather versions. The possibility to use a fabric has to be checked in advance with Flexform