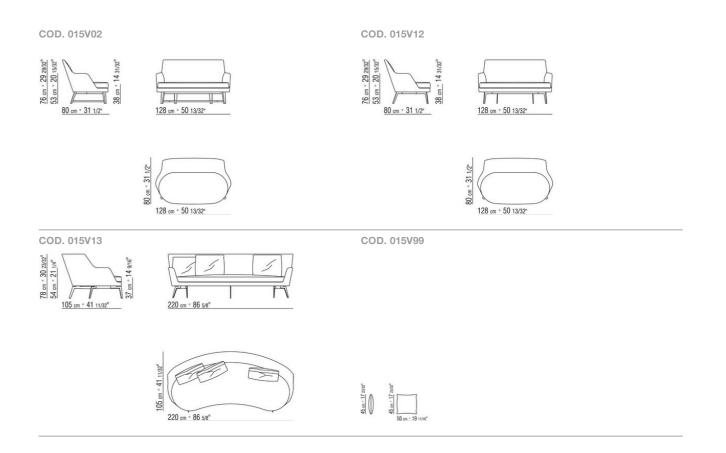

t, canaletto walnut extra, or solid ashwood natural, stained walnut, stained teak,

stained wenge, stained ebony, stained brown or metal satined, chrome, burnished, black chrome, glossy anthracite. Rests on pads made of thermoplastic material **Feet sofa cod. 15v13** in satined, chrome, burnished, black chrome, glossy anthracite metal. Rests on pads made of thermoplastic material **Upholstery** is non-removable in both the fabric and leather versions. The possibility to use a fabric has to be checked in advance with Flexform

Flexform reserves the right to make, at any time and without notice, improvements or modifications that it might deem appropriate to its products, whether these be of an aesthetic or technical nature or related to sizes and materials.

## TECHNICAL DRAWINGS | GUSCIO