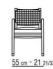

d white, stained brown. With woven polypropylene cord in the following colors: sand 8001, anthracite 8005, bordeaux 8002, green 8006, white 8007, brown 8004; or, in extruded pvc with nylon core in the following colors: anthracite 7005, bordeaux 7002, white 7007, cream 7001, brown 7004, green 7006; or, with matt

polypropylene cord in natural 8102, ice 8103, anthracite 8105 or straw 8101 color Feet in die-cast zama with matt brushed or burnished finish. Feet rest on tips made of thermoplastic material

Seat in marine plywood and polyurethane foam, covered with a protective, water-repellent laminated fabric

**Upholstery** in removable fabric

**Cover** in waterproof material; cover is upon request, with upcharge

DINING CHAIRS/CHAIRS

## TECHNICAL DRAWINGS | ORTIGIA OUTDOOR

COD. 0256B1







DINING CHAIRS/CHAIRS