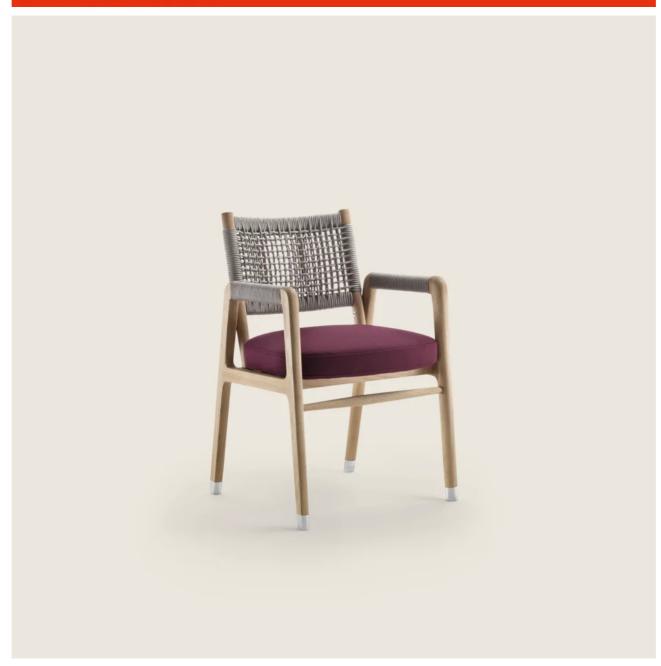

## **DINING ARMCHAIR**

Structure and backrest in solid iroko wood with natural finish, stained grey, lacquered white, stained brown. With woven polypropylene cord in the following colors: sand 8001, anthracite 8005, bordeaux 8002, green 8006, white 8007, brown 8004; or, in extruded pvc with nylon core in the following colors: anthracite 7005, bordeaux 7002, white 7007, cream 7001, brown 7004, green 7006; or, with matt

polypropylene cord in natural 8102, ice 8103, anthracite 8105 or straw 8101 color Feet in die-cast zama with matt brushed or burnished finish. Feet rest on tips made of thermoplastic material

Seat in marine plywood and polyurethane foam, covered with a protective, water-repellent laminated fabric

**Upholstery** in removable fabric

**Cover** in waterproof material; cover is upon request, with upcharge

DINING CHAIRS/CHAIRS