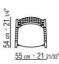

white, stained brown. With woven polypropylene cord in the following colors: sand 8001, anthracite 8005, bordeaux 8002, green 8006, white 8007, brown 8004; or, in extruded pvc with nylon core in the following colors: anthracite 7005, bordeaux 7002, white 7007, cream 7001, brown 7004, green 7006; or, with matt

polypropylene cord in natural 8102, ice 8103, anthracite 8105 or straw 8101 color Feet in die-cast zama with matt brushed or burnished finish. Feet rest on tips made of thermoplastic material

Seat in marine plywood and polyurethane foam, covered with a protective, water-repellent laminated fabric

**Upholstery** in removable fabric

**Cover** in waterproof material; cover is upon request, with upcharge

DINING CHAIRS/CHAIRS

## TECHNICAL DRAWINGS | ORTIGIA OUTDOOR

COD. 0256B1







DINING CHAIRS/CHAIRS