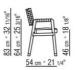

red white, stained brown. With woven polypropylene cord in the following colors: sand 8001, anthracite 8005, bordeaux 8002, green 8006, white 8007, brown 8004; or, in extruded pvc with nylon core in the following colors: anthracite 7005, bordeaux 7002, white 7007, cream 7001, brown 7004, green 7006; or, with matt

polypropylene cord in natural 8102, ice 8103, anthracite 8105 or straw 8101 color Feet in die-cast zama with matt brushed or burnished finish. Feet rest on tips made of thermoplastic material

Seat in marine plywood and polyurethane foam, covered with a protective, water-repellent laminated fabric

**Upholstery** in removable fabric

**Cover** in waterproof material; cover is upon request, with upcharge

DINING CHAIRS/CHAIRS

## TECHNICAL DRAWINGS | ORTIGIA OUTDOOR

COD. 0256B1







DINING CHAIRS/CHAIRS