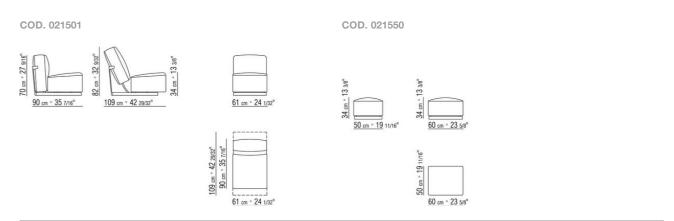

ONIO CITTERIO | 2014

**Structure** in metal with satin, chrome, black chrome, burnished, glossy anthracite, matt titanium 710 finish. Rests on pads made of thermoplastic material

**Seat** in plywood and metal with polyurethane foam padding, covered with a protective laminated fabric

Backrest in plywood and metal with molded polyurethane padding, covered with a protective laminated fabric. Patented recliner mechanism Headrest cushion in sterilized goose down (Assopiuma certified, Gold Label) with counterweight in metal with satin, chrome, black chrome, burnished, glossy anthracite, matt titanium 710 finish. The headrest cushion is optional, upon request, with upcharge

**Upholstery** is removable in both the fabric and leather versions

ARMCHAIRS 2

## **TECHNICAL DRAWINGS** | A.B.C.D.



COD. 021599



ARMCHAIRS