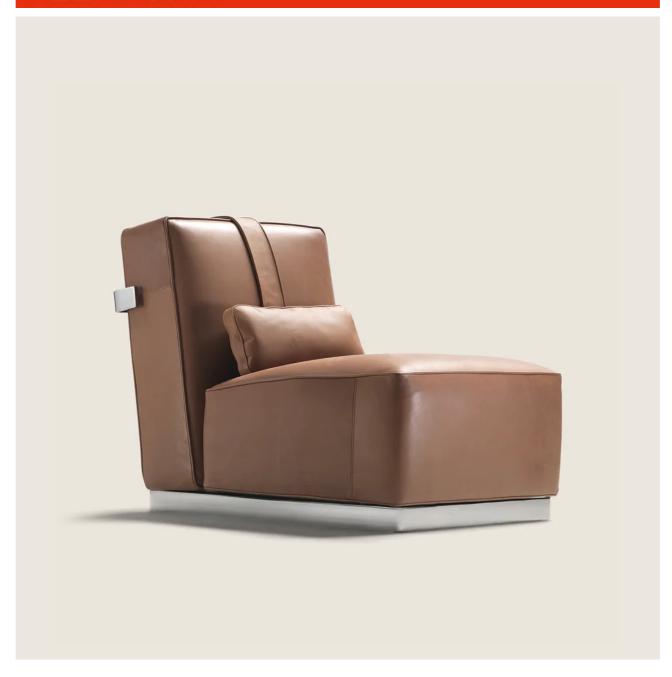

## FLEXFORM

A.B.C.D. ANTONIO CITTERIO 2014 ARMCHAIRS

## A.B.C.D. | ANTONIO CITTERIO | 2014

**Structure** in metal with satin, chrome, black chrome, burnished, glossy anthracite, matt titanium 710 finish. Rests on pads made of thermoplastic material

**Seat** in plywood and metal with polyurethane foam padding, covered with a protective laminated fabric

Backrest in plywood and metal with molded polyurethane padding, covered with a protective laminated fabric. Patented recliner mechanism Headrest cushion in sterilized goose down (Assopiuma certified, Gold Label) with counterweight in metal with satin, chrome, black chrome, burnished, glossy anthracite, matt titanium 710 finish. The headrest cushion is optional, upon request, with upcharge

**Upholstery** is removable in both the fabric and leather versions

ARMCHAIRS 2