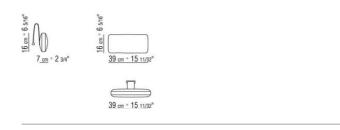

2014

**Structure** in metal with satin, chrome, black chrome, burnished, glossy anthracite, matt titanium 710 finish. Rests on pads made of thermoplastic material

**Seat** in plywood and metal with polyurethane foam padding, covered with a protective laminated fabric

Backrest in plywood and metal with molded polyurethane padding, covered with a protective laminated fabric. Patented recliner mechanism Headrest cushion in sterilized goose down (Assopiuma certified, Gold Label) with counterweight in metal with satin, chrome, black chrome, burnished, glossy anthracite, matt titanium 710 finish. The headrest cushion is optional, upon request, with upcharge

**Upholstery** is removable in both the fabric and leather versions

ARMCHAIRS 2

## **TECHNICAL DRAWINGS** | A.B.C.D.



COD. 021599



ARMCHAIRS