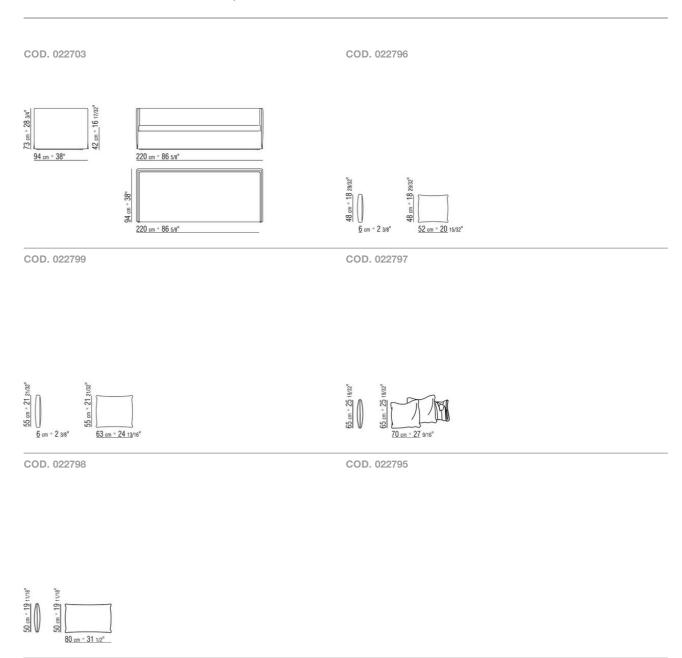

TWINS GIULIO MANZONI 2016 SOFA BEDS

## TWINS | GIULIO MANZONI | 2016

Frame in metal and wood
Platform with wooden slats
Seat cushion mattress in polyurethane and
dacron covered with protective fabric lining
Backrest in wood and polyurethane
covered in protective fabric lining
Backrest cushions in sterilized goose down
(assopiuma certified, Gold Label). Optional
backrest cushions are upon request, with
upcharge

Throw pillows available with sleeping pillows or duvet (on request with upcharge)

Second bed with pull-out patented mechanism, platform with wooden slats, bed frame in grey lacquered metal Upholstery removable fabric or not removable leather covers

SOFA BEDS 2

## TECHNICAL DRAWINGS | TWINS



SOFA BEDS 3

SOFA BEDS 4