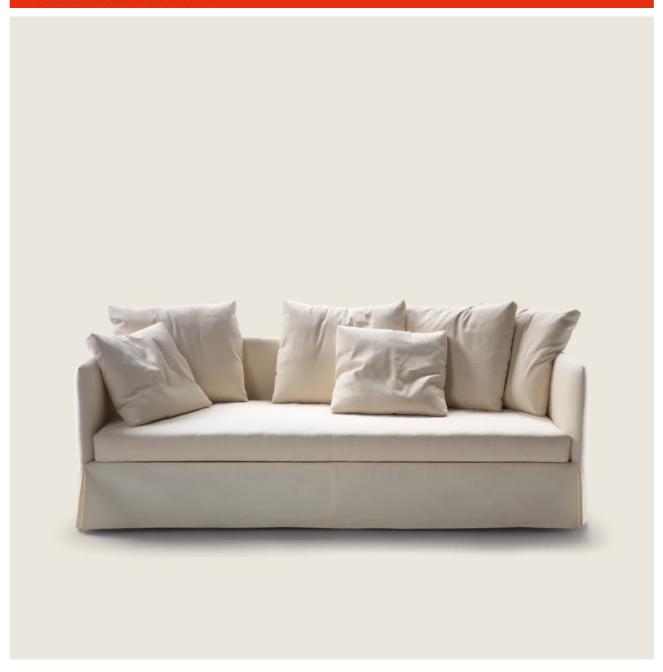

## TWINS | GIULIO MANZONI | 2016

Frame in metal and wood
Platform with wooden slats
Seat cushion mattress in polyurethane and
dacron covered with protective fabric lining
Backrest in wood and polyurethane
covered in protective fabric lining
Backrest cushions in sterilized goose down
(assopiuma certified, Gold Label). Optional
backrest cushions are upon request, with
upcharge

Throw pillows available with sleeping pillows or duvet (on request with upcharge)

Second bed with pull-out patented mechanism, platform with wooden slats, bed frame in grey lacquered metal Upholstery removable fabric or not removable leather covers