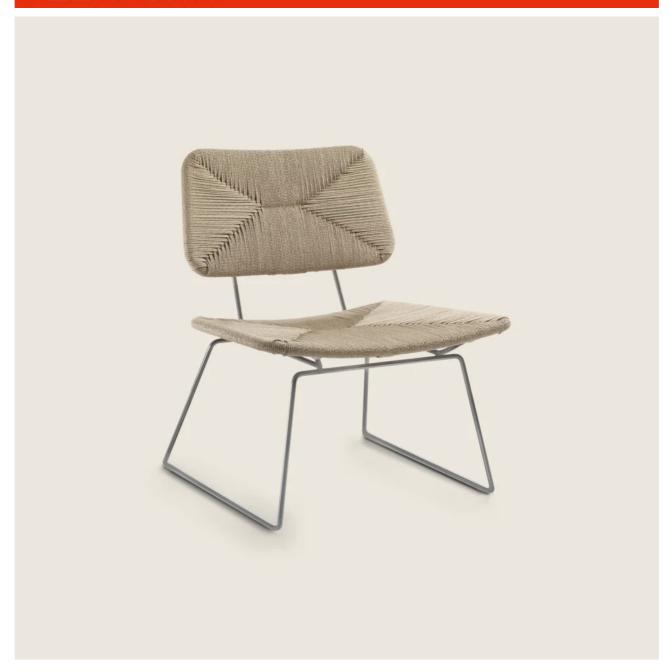

### ECHOES OUTDOOR | CHRISTOPHE PILLET | 2020

#### ARMCHAIR \ OTTOMAN

Structure in electropolished 316 stainless steel; or, with epoxy powder-coat finish in white 100, wine red 405, or khaki green 705; burnished, matt titanium 710; or with embossed lacquered finish in white 300, sand 310, brick 320, sage green 330, terracotta 325, forest green 335, charcoal 350

Seat and backrest in 316 stainless steel with woven matt polypropylene cord in natural 8102, ice 8103, anthracite 8105 or straw 8101 color

Armchair armrest in electropolished 316 stainless steel; or, with epoxy powder-coat finish in white 100, wine red 405, or khaki

green 705; burnished, matt titanium 710; or with embossed lacquered finish in white 300, sand 310, brick 320, sage green 330 and with insert in solid iroko with natural, stained grey, stained brown or lacquered white finish