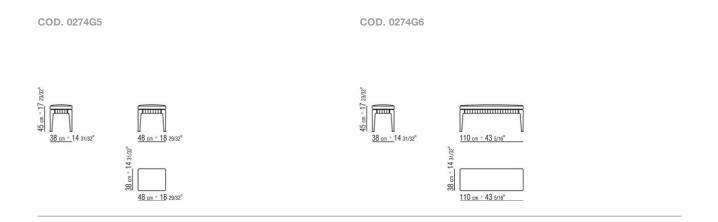

iber with insert in single-density crushproof material, covered in water repellent fabric

Feet in cast aluminum with burnished, matt titanium 710 or epoxy powder-coat finish in the following colors: white 100, wine red 405, khaki green 705, grey 715 or with embossed lacquered finish in white 300, sand 310, brick 320, sage green 330, terracotta 325, forest green 335, charcoal 350. Feet rest on tips made of thermoplastic material Upholstery in removable fabric Cover in waterproof material; cover is upon request, with upcharge

Flexform reserves the right to make, at any time and without notice, improvements or modifications that it might deem appropriate to its products, whether these be of an aesthetic or technical nature or related to sizes and materials.

# TECHNICAL DRAWINGS | ATLANTE



## **COMPOSITIONS** | ATLANTE