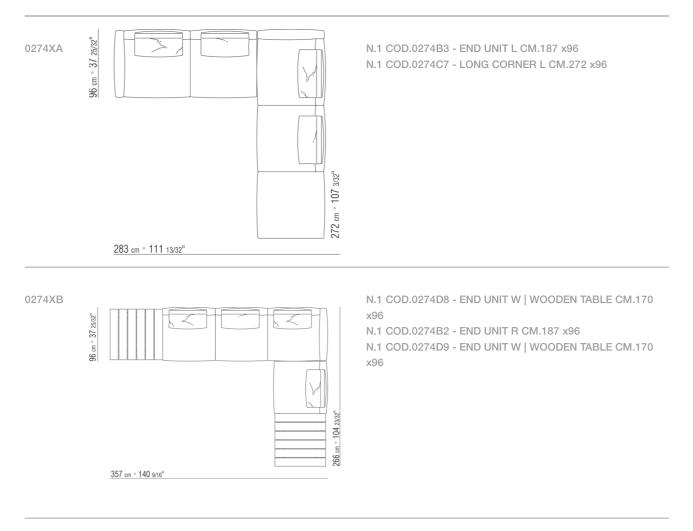

y crushproof material, covered in water repellent fabric

Feet in cast aluminum with burnished, matt titanium 710 or epoxy powder-coat finish in the following colors: white 100, wine red 405, khaki green 705, grey 715 or with embossed lacquered finish in white 300, sand 310, brick 320, sage green 330, terracotta 325, forest green 335, charcoal 350. Feet rest on tips made of thermoplastic material Upholstery in removable fabric Cover in waterproof material; cover is upon request, with upcharge

Flexform reserves the right to make, at any time and without notice, improvements or modifications that it might deem appropriate to its products, whether these be of an aesthetic or technical nature or related to sizes and materials.

# TECHNICAL DRAWINGS | ATLANTE



## **COMPOSITIONS** | ATLANTE