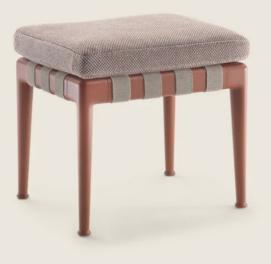

#### BENCH

Bench structure in aluminum, epoxy powder-coat finish in colors: white 100, wine red 405, khaki green 705, burnished, matt titanium 710, grey 715; or, in embossed lacquered finish in white 300, sand 310, brick 320, sage green 330, terracotta 325, forest green 335, charcoal 350; upholstered with water-repellent elastic webbing in the following colors: sand 9001, grey 9003, anthracite 9005, black 9009, salt and pepper 9017 Seat cushion in polyester fiber with insert in single-density crushproof material, covered in water repellent fabric

Feet in cast aluminum with burnished, matt titanium 710 or epoxy powder-coat finish in the following colors: white 100, wine red 405, khaki green 705, grey 715 or with embossed lacquered finish in white 300, sand 310, brick 320, sage green 330, terracotta 325, forest green 335, charcoal 350. Feet rest on tips made of thermoplastic material Upholstery in removable fabric Cover in waterproof material; cover is upon request, with upcharge