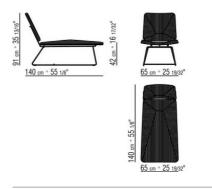

tainless steel; or, with epoxy powder-coat finish in white 100, wine red 405, or khaki green 705; burnished, matt titanium 710; or with embossed lacquered finish in white 300, sand 310, brick 320, sage green 330, terracotta 325, forest green 335, charcoal 350. Seat and backrest in 316 stainless steel with woven matt polypropylene cord in natural 8102, ice 8103, anthracite 8105 or straw 8101 color Feet rest on tips made of thermoplastic material

**Cover** in waterproof material; cover is upon request, with upcharge

Flexform reserves the right to make, at any time and without notice, improvements or modifications that it might deem appropriate to its products, whether these be of an aesthetic or technical nature or related to sizes and materials.

## TECHNICAL DRAWINGS | ECHOES OUTDOOR