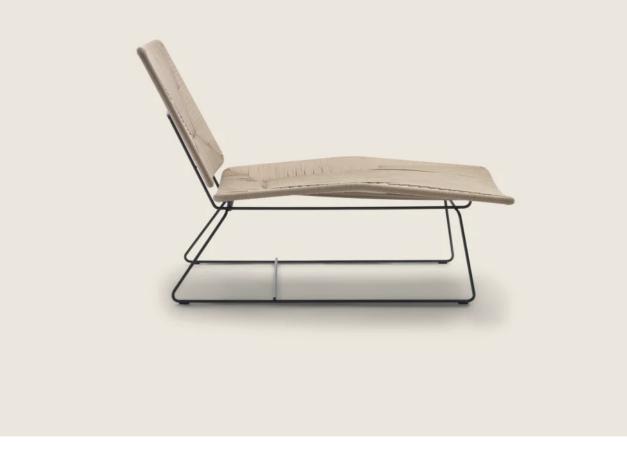

## CHAISE LONGUE

Structure in electropolished 316 stainless steel; or, with epoxy powder-coat finish in white 100, wine red 405, or khaki green 705; burnished, matt titanium 710; or with embossed lacquered finish in white 300, sand 310, brick 320, sage green 330, terracotta 325, forest green 335, charcoal 350. Seat and backrest in 316 stainless steel with woven matt polypropylene cord in natural 8102, ice 8103, anthracite 8105 or straw 8101 color Feet rest on tips made of thermoplastic material

**Cover** in waterproof material; cover is upon request, with upcharge

Flexform reserves the right to make, at any time and without notice, improvements or modifications that it might deem appropriate to its products, whether these be of an aesthetic or technical nature or related to sizes and materials.