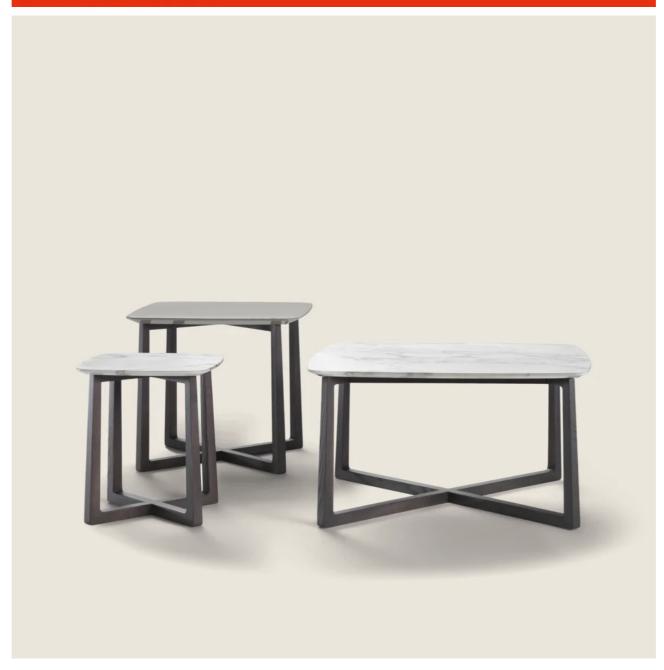

## GIPSY | ANTONIO CITTERIO | 2013

## SMALL TABLE

Frame in solid Canaletto walnut with rawwood effect, natural, or stained walnut extra finish; or in solid ash with natural finish or stained walnut, stained teak, stained wenge, stained brown or stained ebony; or in solid oak with raw-wood effect finish. Rests on pads made of thermoplastic material

Top in lacquered wood: white, black, lilac, pine green, salmon, grey-green, mocha,

dove grey, mustard, saffron, burgundy, teal, grey-blue, moss green or brick Art. "20170-20171-20172-20174" also available in marble polished calacatta gold, matt calacatta gold, polished white carrara, polished nero marquina, polished emperador, matt emperador, polished emperador light, polished marron damasco, matt marron damasco, polished grey stardust, matt grey stardust