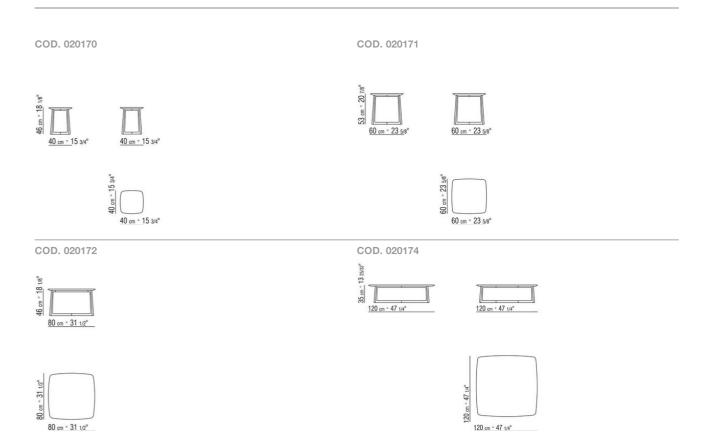

aletto walnut with rawwood effect, natural, or stained walnut extra finish; or in solid ash with natural finish or stained walnut, stained teak, stained wenge, stained brown or stained ebony; or in solid oak with raw-wood effect finish. Rests on pads made of thermoplastic material

Top in lacquered wood: white, black, lilac, pine green, salmon, grey-green, mocha,

dove grey, mustard, saffron, burgundy, teal, grey-blue, moss green or brick Art. "20170-20171-20172-20174" also available in marble polished calacatta gold, matt calacatta gold, polished white carrara, polished nero marquina, polished emperador, matt emperador, polished emperador light, polished marron damasco, matt marron damasco, polished grey stardust, matt grey stardust

COFFEE AND SIDE TABLES

## TECHNICAL DRAWINGS | GIPSY



COFFEE AND SIDE TABLES