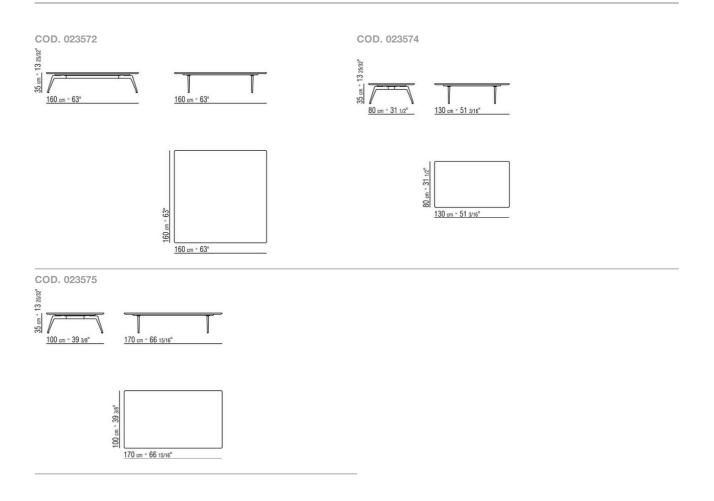

y, teal, grey-blue, moss green or brick

Also available with marble polished calacatta gold, matt calacatta gold, polished white carrara, polished nero

marquina, polished emperador, matt emperador, polished emperador light, polished marron damasco, matt marron damasco, polished grey stardust, matt grey stardust

Feet in cast aluminum with satin, chrome, black chrome, burnished, glossy anthracite, matt titanium 710 finish. Rests on pads made of thermoplastic material

Small tables with wood top h.33 cm, with marble top h.35 cm

Flexform reserves the right to make, at any time and without notice, improvements or modifications that it might deem appropriate to its products, whether these be of an aesthetic or technical nature or related to sizes and materials.

## TECHNICAL DRAWINGS | ESTE