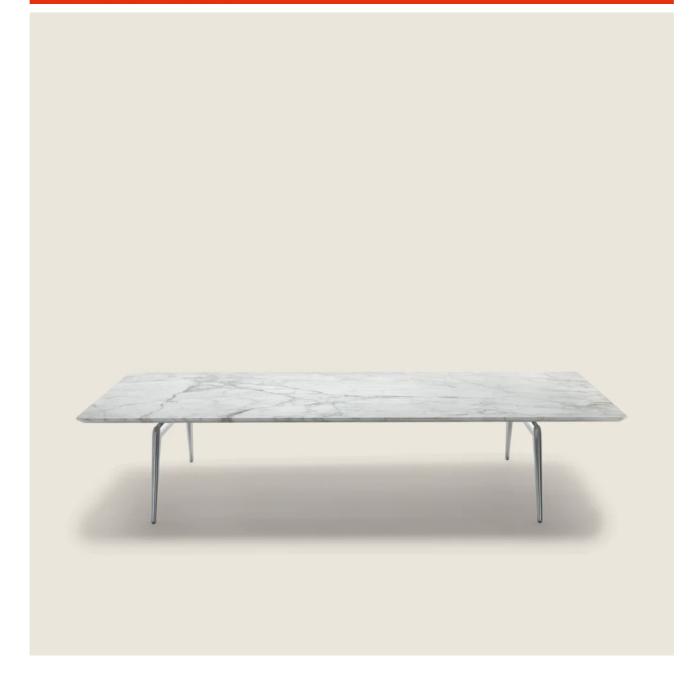

## ESTE | ANTONIO CITTERIO | 2017

**Top** in Canaletto walnut with raw-wood effect, natural, or stained walnut extra finish; or in ash with natural finish or stained walnut, stained teak, stained wenge, stained brown or stained ebony; or in oak with raw-wood effect finish. Or lacquered white, black, lilac, pine green, salmon, grey-green, mocha, dove grey, mustard, saffron, burgundy, teal, grey-blue, moss green or brick

Also available with marble polished calacatta gold, matt calacatta gold, polished white carrara, polished nero

marquina, polished emperador, matt emperador, polished emperador light, polished marron damasco, matt marron damasco, polished grey stardust, matt grey stardust

Feet in cast aluminum with satin, chrome, black chrome, burnished, glossy anthracite, matt titanium 710 finish. Rests on pads made of thermoplastic material

Small tables with wood top h.33 cm, with marble top h.35 cm