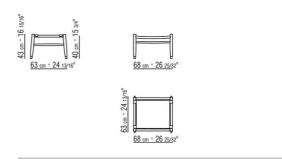

g types of marble: polished calacatta gold, matt calacatta gold, polished white carrara, polished nero marquina, polished emperador, matt emperador, polished emperador light, polished marron damasco, matt marron damasco, polished grey stardust, matt grey stardust.

Metal supports clad in cowhide in the following colors: dark brown 5004, black 5005 and tobacco 5015

Feet in die-cast zama with satin, chrome, burnished, black chrome, glossy anthracite finish. Rests on tips made of thermoplastic material

Flexform reserves the right to make, at any time and without notice, improvements or modifications that it might deem appropriate to its products, whether these be of an aesthetic or technical nature or related to sizes and materials.

## TECHNICAL DRAWINGS | TESSA | TESSA S.H.

COD. 027271