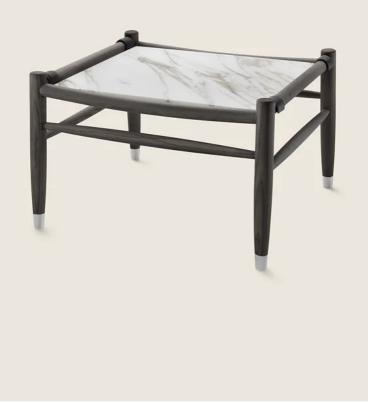

## COFFEE TABLE

**Structure** in solid canaletto walnut with natural finish, or stained canaletto walnut extra; or in solid ash with stained walnut finish, stained teak, wenge, ebony or brown

**Top** in in the following types of marble: polished calacatta gold, matt calacatta gold, polished white carrara, polished nero marquina, polished emperador, matt emperador, polished emperador light, polished marron damasco, matt marron damasco, polished grey stardust, matt grey stardust.

Metal supports clad in cowhide in the following colors: dark brown 5004, black 5005 and tobacco 5015

Feet in die-cast zama with satin, chrome, burnished, black chrome, glossy anthracite finish. Rests on tips made of thermoplastic material