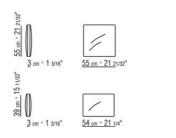

ETER | ANTONIO CITTERIO | 2004

## ARMCHAIR

**Frame** in satined, chrome, burnished, black chrome, glossy anthracite, matt titanium 710 metal finish. Rests on pads made of thermoplastic material

Seat and backrest in woven hide leather cord: black, tobacco, natural, dark brown,

grey, olive and russian red

Pair of optional cushions in polyurethane foam, covered with a protective laminated fabric. Optional cushions are upon request, with upcharge

**Cushions upholstery** is removable in both the fabric and leather versions

Flexform reserves the right to make, at any time and without notice, improvements or modifications that it might deem appropriate to its products, whether these be of an aesthetic or technical nature or related to sizes and materials.

## TECHNICAL DRAWINGS | PETER