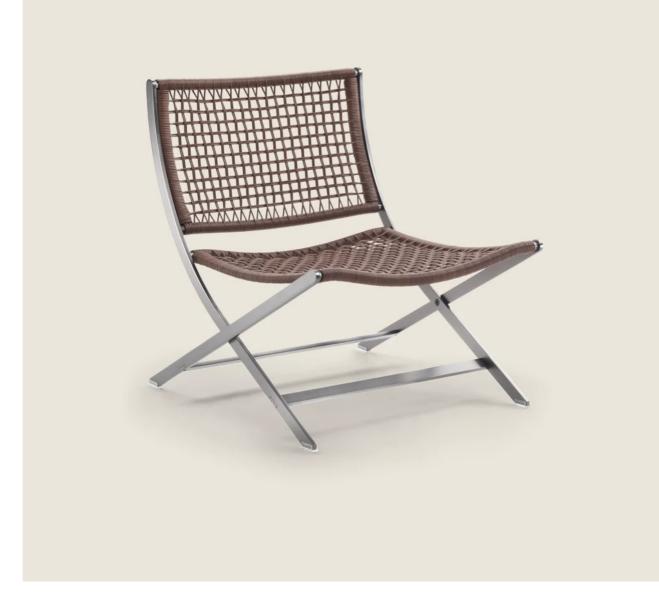

## ARMCHAIR

**Frame** in satined, chrome, burnished, black chrome, glossy anthracite, matt titanium 710 metal finish. Rests on pads made of thermoplastic material

Seat and backrest in woven hide leather cord: black, tobacco, natural, dark brown,

grey, olive and russian red

Pair of optional cushions in polyurethane foam, covered with a protective laminated fabric. Optional cushions are upon request, with upcharge

**Cushions upholstery** is removable in both the fabric and leather versions