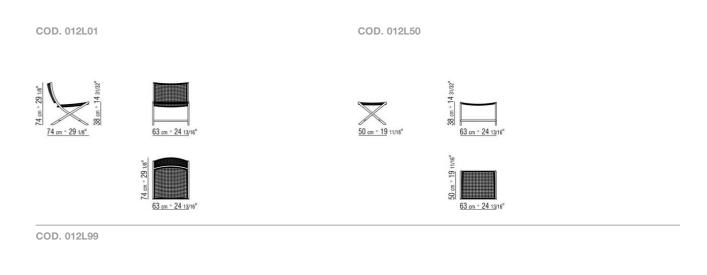

PETER | ANTONIO CITTERIO | 2004

## ARMCHAIR

**Frame** in satined, chrome, burnished, black chrome, glossy anthracite, matt titanium 710 metal finish. Rests on pads made of thermoplastic material

Seat and backrest in woven hide leather cord: black, tobacco, natural, dark brown,

grey, olive and russian red

Pair of optional cushions in polyurethane foam, covered with a protective laminated fabric. Optional cushions are upon request, with upcharge

**Cushions upholstery** is removable in both the fabric and leather versions

Flexform reserves the right to make, at any time and without notice, improvements or modifications that it might deem appropriate to its products, whether these be of an aesthetic or technical nature or related to sizes and materials.

## TECHNICAL DRAWINGS | PETER