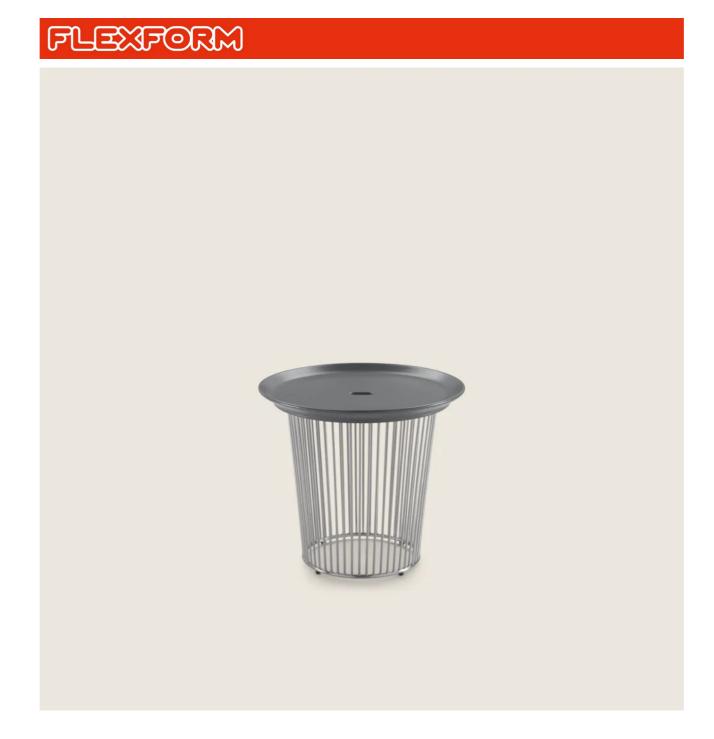

## COFFEE TABLES

**Structure** in burnished or glossy anthracite finish

Finish plus version structure in metal with satin, chrome or black chrome finish

Coffee table top in solid cedar; or in ceramic, in the following colors: oat, oyster, grey-blue, moss green or brick
Feet rest on tips made of thermoplastic material