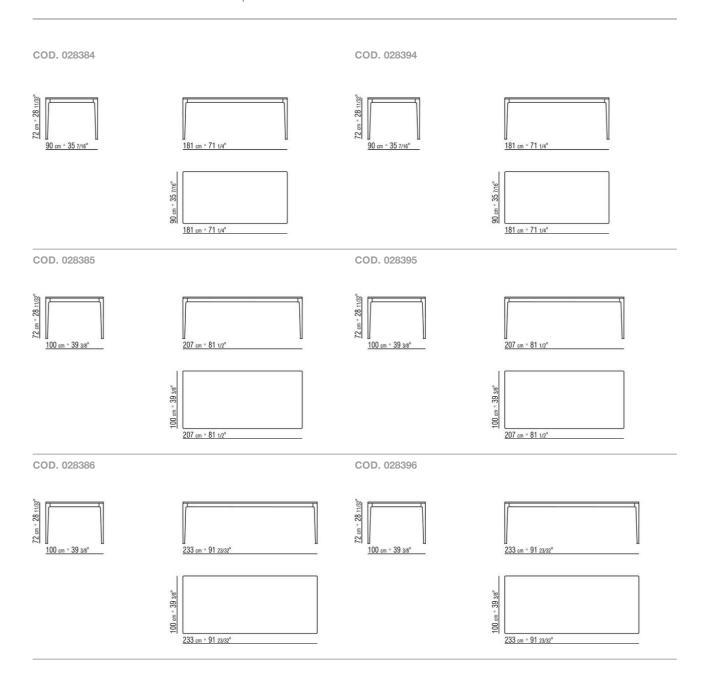

ite aluminum

Finish plus version structure in aluminum with satin, chrome or black chrome finish Top in the following types of marble polished calacatta gold, matt calacatta gold, polished white carrara, polished nero marquina, polished emperador, matt emperador, polished emperador light, polished marron damasco, matt marron damasco, polished grey stardust, matt

grey stardust. Or in wood veneer: canaletto walnut natural or stained extra; or ashwood natural, stained walnut, teak, wenge, ebony or brown

Legs in cast aluminum with burnished or glossy anthracite finish. Feet rest on tips made of thermoplastic material

Finish plus version legs in cast aluminum with satin, chrome or black chrome finish. Feet rest on tips made of thermoplastic material

TABLES 2

## TECHNICAL DRAWINGS | PICO



TABLES

TABLES