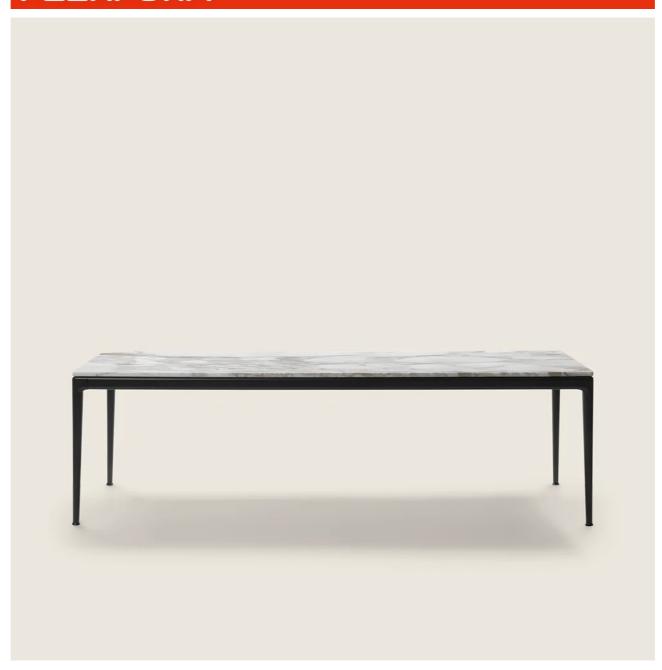

## **TABLE**

**Structure** in burnished or glossy anthracite aluminum

Finish plus version structure in aluminum with satin, chrome or black chrome finish Top in the following types of marble polished calacatta gold, matt calacatta gold, polished white carrara, polished nero marquina, polished emperador, matt emperador, polished emperador light, polished marron damasco, matt marron damasco, polished grey stardust, matt

grey stardust. Or in wood veneer: canaletto walnut natural or stained extra; or ashwood natural, stained walnut, teak, wenge, ebony or brown

Legs in cast aluminum with burnished or glossy anthracite finish. Feet rest on tips made of thermoplastic material

Finish plus version legs in cast aluminum with satin, chrome or black chrome finish. Feet rest on tips made of thermoplastic material

TABLES 2