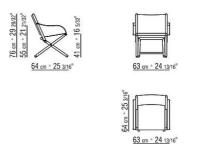

stained brown or stained ebony; or in solid oak with raw-wood effect finish. Metal screws and connectors in chrome, burnished or matt titanium 710 finish finish Seat/backrest in cowhide in the following colors: grey 5003, dark brown 5004, extra dark brown 5013, black 5005, olive 5006, russian red 5008, sand 5001, tobacco 5015

Armrest in metal clad in cowhide in the same color as the seat/backrest Feet in die-cast zama in chrome, burnished or matt titanium 710 finish. Rests on tips made of thermoplastic material

Flexform reserves the right to make, at any time and without notice, improvements or modifications that it might deem appropriate to its products, whether these be of an aesthetic or technical nature or related to sizes and materials.

## TECHNICAL DRAWINGS | LAUREN

COD. 02C321