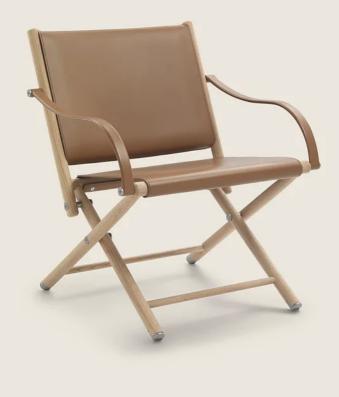

## LAUREN ANTONIO CITTERIO 2024 Armchairs

## LAUREN | ANTONIO CITTERIO | 2024

Folding structure in solid turned Canaletto walnut with raw-wood effect, natural, or stained walnut extra finish; or in solid ash with natural finish or stained walnut, stained teak, stained wenge, stained brown or stained ebony; or in solid oak with raw-wood effect finish. Metal screws and connectors in chrome, burnished or matt titanium 710 finish finish Seat/backrest in cowhide in the following colors: grey 5003, dark brown 5004, extra dark brown 5013, black 5005, olive 5006, russian red 5008, sand 5001, tobacco 5015

Armrest in metal clad in cowhide in the same color as the seat/backrest Feet in die-cast zama in chrome, burnished or matt titanium 710 finish. Rests on tips made of thermoplastic material

Flexform reserves the right to make, at any time and without notice, improvements or modifications that it might deem appropriate to its products, whether these be of an aesthetic or technical nature or related to sizes and materials.