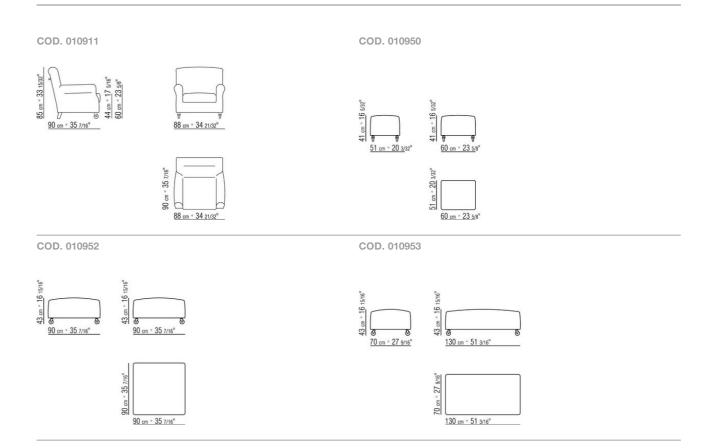

rethane padding covered with a protective fabric lining

Seat cushions in sterilized goose down
(Assopiuma certified, gold label) with insert in crushproof material

Feet wooden rear feet in beechwood stained in canaletto walnut, canaletto

walnut extra, beechwood natural, stained teak, stained ebony, stained wenge, stained walnut, stained brown
Castors self-locking front castors
Upon request, it is also available with front feet in solid beech
Upholstery is removable in both the fabric

and leather versions

Flexform reserves the right to make, at any time and without notice, improvements or modifications that it might deem appropriate to its products, whether these be of an aesthetic or technical nature or related to sizes and materials.

armchairs 2

## TECHNICAL DRAWINGS | NONNAMARIA



ARMCHAIRS

ARMCHAIRS